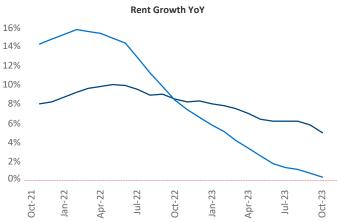

New lease asking **rents** are at **\$1,189**, up **5.0%** from the previous year placing Omaha at 15th overall in year-over-year rent growth.

Multifamily housing demand has been positive with **3,369**▲ net units absorbed over the past twelve months. This is up **1,718** Inits from the previous year's gain of **1,651 absorbed units.** 