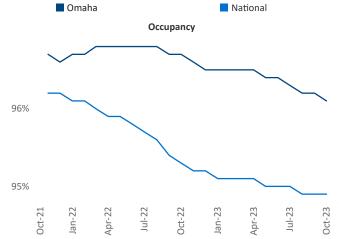

Razvan Cimpean

SEO Engineer

Jeff Adler Vice President Jeff.Adler@yardi.com Razvan-I.Cimpean@yardi.com Omaha

October 2023

Omaha is the 50th largest multifamily market with 91,675 completed units and 30,229 units in development, 7,237 of which have already broken ground.

New lease asking **rents** are at **\$1,189**, up **5.0%** from the previous year placing Omaha at 15th overall in year-over-year rent growth.

Multifamily housing demand has been positive with **3,369**▲ net units absorbed over the past twelve months. This is up **1,718** Inits from the previous year's gain of **1,651 absorbed units.** 

**Employment** in Omaha has grown by **1.6%** A over the past 12 months, while hourly wages have risen by 2.6% A YoY to \$32.05 according to the Bureau of Labor Statistics.

















## DISCLAIMER

ALTHOUGH EVERY EFFORT IS MADE TO ENSURE THE ACCURACY, TIMELINESS AND COMPLETENESS OF THE INFORMATION PROVIDED IN THIS PUBLICATION, THE INFORMATION IS PROVIDED "AS IS" AND YARDI MATRIX DOES NOT GUARANTEE, WARRANT, REPRESENT OR UNDERTAKE THAT THE INFORMATION PROVIDED IS CORRECT, ACCURATE, CURRENT OR COMPLETE. YARDI MATRIX IS NOT LIABLE FOR ANY LOSS, CLAIM, OR DEMAND ARISING DIRECTLY OR INDIRECTLY FROM ANY USE OR RELIANCE UPON THE INFORMATION CONTAINED HEREIN.

## **COPYRIGHT NOTICE**

This document, publication and/or presentation (collectively, 'document') is protected by copyright, trademark and other intellectual property laws. Use of this document is subject to the terms and conditions of Yardi Systems, Inc. dba Yardi Matrix's Terms of Use <a href="http://www.yardima