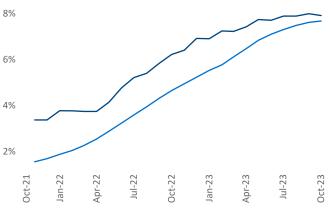

New lease asking **rents** are at **\$1,189**, up **5.0%** from the previous year placing Omaha at 15th overall in year-over-year rent growth.

Multifamily housing demand has been positive with **3,369**▲ net units absorbed over the past twelve months. This is up **1,718** Inits from the previous year's gain of **1,651 absorbed units.** 