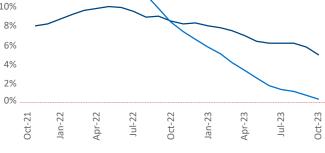

New lease asking **rents** are at **\$1,189**, up **5.0%** from the previous year placing Omaha at 15th overall in year-over-year rent growth.

Multifamily housing demand has been positive with **3,369**▲ net units absorbed over the past twelve months. This is up **1,718** Inits from the previous year's gain of **1,651 absorbed units.** 