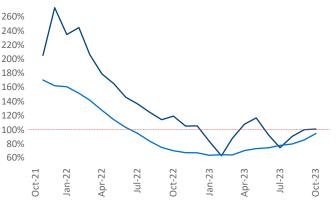

New lease asking **rents** are at **\$1,189**, up **5.0%** from the previous year placing Omaha at 15th overall in year-over-year rent growth.

Multifamily housing demand has been positive with **3,369**▲ net units absorbed over the past twelve months. This is up **1,718** Inits from the previous year's gain of **1,651 absorbed units.** 