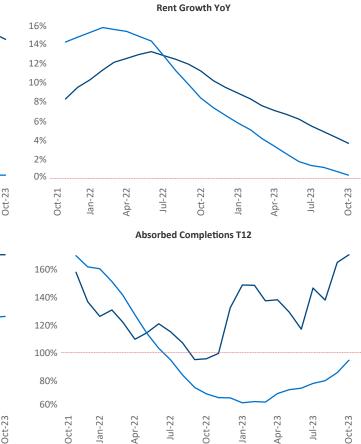

New lease asking **rents** are at **\$2,475**, up **3.7%** ▲ from the previous year placing Northern New Jersey at **27th** overall in year-over-year rent growth.

Multifamily housing **demand** has been positive with **9,666** ▲ net units absorbed over the past twelve months. This is down **-1,423** ▼ units from the previous year's gain of **11,089** ▲ absorbed units.

Employment in Northern New Jersey has grown by 2.2% ▲ over the past 12 months, while hourly wages have risen by 2.4% ▲ YoY to \$36.70 according to the *Bureau of Labor Statistics*.

Occupancy

National