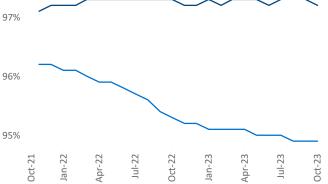

Employment in Northern New Jersey has grown by 2.2% ▲ over the past 12 months, while hourly wages have risen by 2.4% ▲ YoY to \$36.70 according to the *Bureau of Labor Statistics*.

Occupancy

National