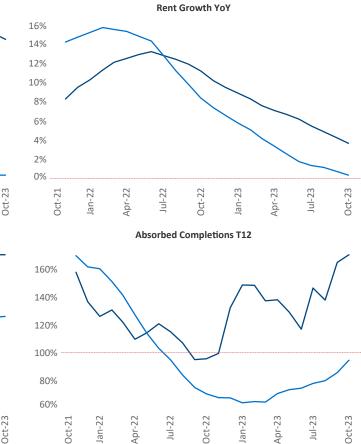

New lease asking **rents** are at **\$2,475**, up **3.7%** ▲ from the previous year placing Northern New Jersey at **27th** overall in year-over-year rent growth.

Multifamily housing **demand** has been positive with **9,666** ▲ net units absorbed over the past twelve months. This is down **-1,423** ▼ units from the previous year's gain of **11,089** ▲ absorbed units.