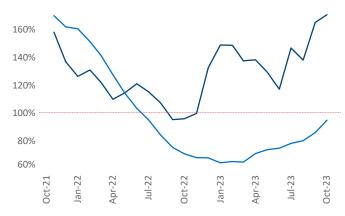

## Northern New Jersey October 2023

**Northern New Jersey** is the **16th** largest multifamily market with **259,795** completed units and **139,527** units in development, **31,248** of which have already broken ground.

New lease asking **rents** are at \$2,475, up 3.7% ▲ from the previous year placing Northern New Jersey at 27th overall in year-over-year rent growth.

Multifamily housing **demand** has been positive with **9,666** ▲ net units absorbed over the past twelve months. This is down **-1,423** ▼ units from the previous year's gain of **11,089** ▲ absorbed units.