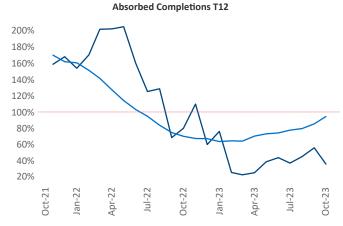

New lease asking **rents** are at \$1,482, up 0.5% ▲ from the previous year placing North Central Florida at 82nd overall in year-over-year rent growth.

Multifamily housing **demand** has been positive with **632** ▲ net units absorbed over the past twelve months. This is down **-134** ▼ units from the previous year's gain of **766** ▲ absorbed units.