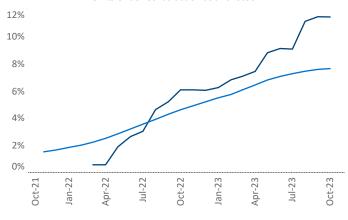

**Rent Growth YoY** 18% 16% 14% 12% 10% 8% 6% 4% 2% 0% Oct-21 Jan-22 Jul-22 Oct-22 Jan-23 Jul-23 Oct-23