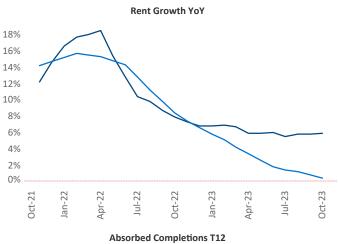

New lease asking **rents** are at **\$4,391**, up **5.9%** ▲ from the previous year placing New York at **12th** overall in year-over-year rent growth.

Multifamily housing **demand** has been positive with  $8,503 \blacktriangle$  net units absorbed over the past twelve months. This is up  $4,242 \blacktriangle$  units from the previous year's gain of  $4,261 \blacktriangle$  absorbed units.