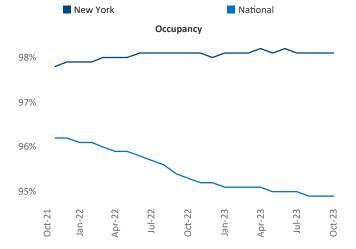

New lease asking **rents** are at **\$4,391**, up **5.9%** ▲ from the previous year placing New York at **12th** overall in year-over-year rent growth.

Multifamily housing **demand** has been positive with  $8,503 \blacktriangle$  net units absorbed over the past twelve months. This is up  $4,242 \blacktriangle$  units from the previous year's gain of  $4,261 \blacktriangle$  absorbed units.