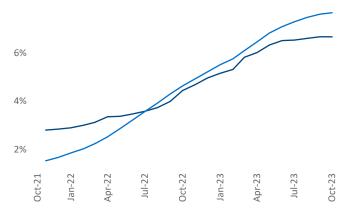

Contacts

Razvan Cimpean SEO Engineer <u>Razvan-I.Cimpean@yardi.com</u> New York October 2023

**New York** is the **3rd** largest multifamily market with **594,409** completed units and **134,777** units in development, **39,598** of which have already broken ground.