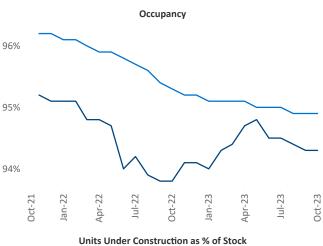

New lease asking **rents** are at \$1,243, up 2.3% ▲ from the previous year placing New Orleans at 51st overall in year-over-year rent growth.

Multifamily housing **demand** has been positive with **1,411** ▲ net units absorbed over the past twelve months. This is up **2,219** ▲ units from the previous year's loss of **-808** ▼ absorbed units.