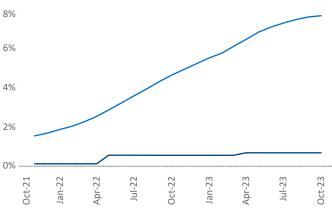

Contacts

Jeff Adler Vice President <u>Jeff.Adler@yardi.com</u> Razvan Cimpean SEO Engineer Razvan-I.Cimpean@yardi.com New Orleans October 2023

New Orleans is the 62nd largest multifamily market with 62,430 completed units and 5,081 units in development, 423 of which have already broken ground.