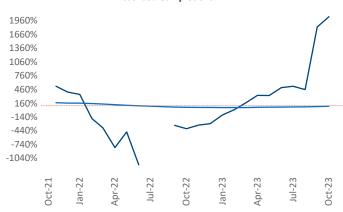

New lease asking **rents** are at \$1,243, up 2.3% ▲ from the previous year placing New Orleans at 51st overall in year-over-year rent growth.

Multifamily housing **demand** has been positive with **1,411** ▲ net units absorbed over the past twelve months. This is up **2,219** ▲ units from the previous year's loss of **-808** ▼ absorbed units.