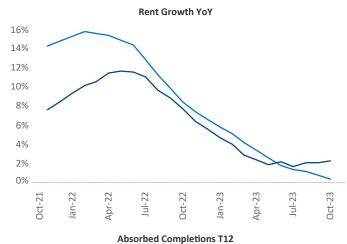

New lease asking **rents** are at \$1,243, up 2.3% ▲ from the previous year placing New Orleans at 51st overall in year-over-year rent growth.

Multifamily housing **demand** has been positive with **1,411** ▲ net units absorbed over the past twelve months. This is up **2,219** ▲ units from the previous year's loss of **-808** ▼ absorbed units.