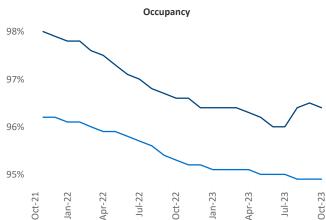

New lease asking **rents** are at **\$1,448**, up **1.6%** ▲ from the previous year placing Montana at **62nd** overall in year-over-year rent growth.

Multifamily housing **demand** has been positive with  $1,150 \blacktriangle$  net units absorbed over the past twelve months. This is up  $915 \blacktriangle$  units from the previous year's gain of  $235 \blacktriangle$  absorbed units.