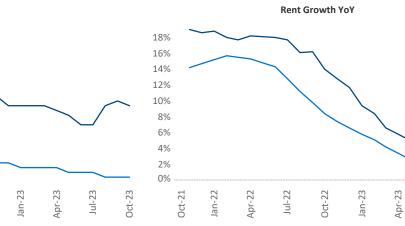

New lease asking **rents** are at **\$1,448**, up **1.6%** ▲ from the previous year placing Montana at **62nd** overall in year-over-year rent growth.

Multifamily housing **demand** has been positive with  $1,150 \blacktriangle$  net units absorbed over the past twelve months. This is up  $915 \blacktriangle$  units from the previous year's gain of  $235 \blacktriangle$  absorbed units.