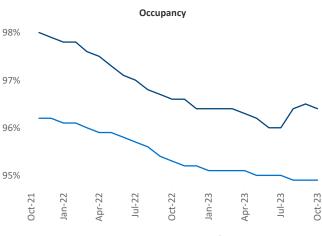

New lease asking **rents** are at \$1,448, up 1.6% ▲ from the previous year placing Montana at 62nd overall in year-over-year rent growth.

Multifamily housing **demand** has been positive with **1,150** ▲ net units absorbed over the past twelve months. This is up **915** ▲ units from the previous year's gain of **235** ▲ absorbed units.