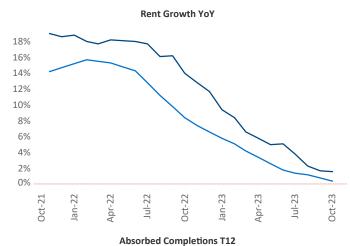

New lease asking **rents** are at \$1,448, up 1.6% ▲ from the previous year placing Montana at 62nd overall in year-over-year rent growth.

Multifamily housing **demand** has been positive with **1,150** ▲ net units absorbed over the past twelve months. This is up **915** ▲ units from the previous year's gain of **235** ▲ absorbed units.