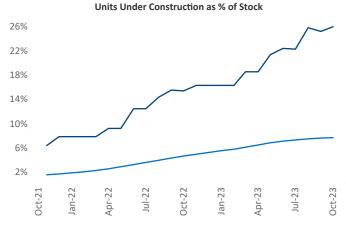

Contacts

Jeff Adler
Vice President

Jeff.Adler@yardi.com

Razvan Cimpean SEO Engineer Razvan-I.Cimpean@yardi.com Montana October 2023

Montana is the 115th largest multifamily market with 17,754 completed units and 13,231 units in development, 4,607 of which have already broken ground.