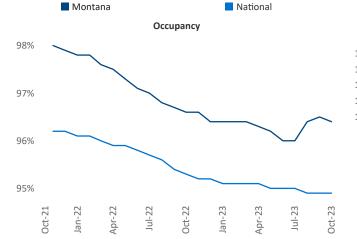

New lease asking **rents** are at **\$1,448**, up **1.6%** ▲ from the previous year placing Montana at **62nd** overall in year-over-year rent growth.

Multifamily housing **demand** has been positive with **1,150** ▲ net units absorbed over the past twelve months. This is up **915** ▲ units from the previous year's gain of **235** ▲ absorbed units.