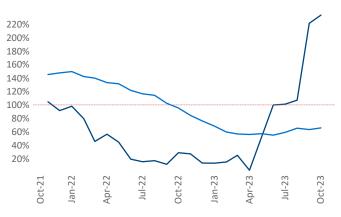

New lease asking **rents** are at **\$1,448**, up **1.6%** ▲ from the previous year placing Montana at **62nd** overall in year-over-year rent growth.

Multifamily housing **demand** has been positive with **1,150** ▲ net units absorbed over the past twelve months. This is up **915** ▲ units from the previous year's gain of **235** ▲ absorbed units.