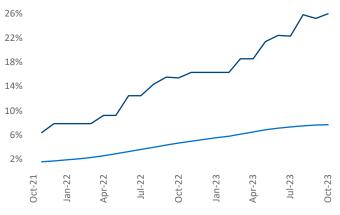

New lease asking **rents** are at **\$1,448**, up **1.6%** ▲ from the previous year placing Montana at **62nd** overall in year-over-year rent growth.

Multifamily housing **demand** has been positive with **1,150** ▲ net units absorbed over the past twelve months. This is up **915** ▲ units from the previous year's gain of **235** ▲ absorbed units.