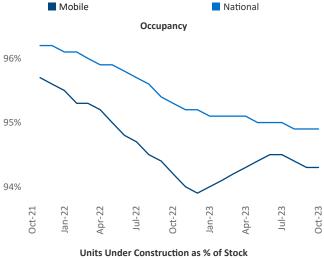

© 2023 Mapbox © OpenStreetMap

Contacts

Jeff Adler Vice President <u>Jeff.Adler@yardi.com</u> Razvan Cimpean SEO Engineer Razvan-I.Cimpean@yardi.com Mobile October 2023

**Mobile** is the **94th** largest multifamily market with **33,454** completed units and **3,533** units in development, **300** of which have already broken ground.