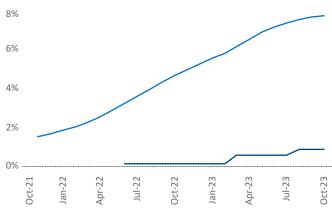

Multifamily housing **demand** has been positive with **253** ▲ net units absorbed over the past twelve months. This is up **394** ▲ units from the previous year's loss of **-141** ▼ absorbed units.

Employment in Mobile has grown by 2.0% ▲ over the past 12 months, while hourly wages have risen by 2.0% ▲ YoY to \$28.02 according to the *Bureau of Labor Statistics*.