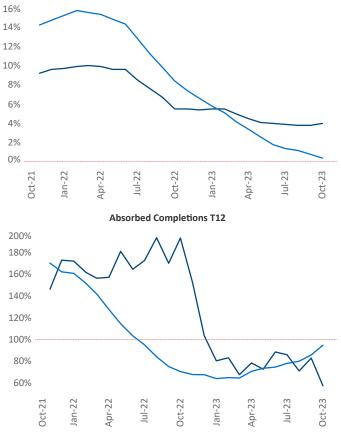

New lease asking **rents** are at **\$1,406**, up **4.0%** ▲ from the previous year placing Milwaukee at **24th** overall in year-over-year rent growth.

Multifamily housing **demand** has been positive with **1,813**▲ net units absorbed over the past twelve months. This is down -**393**▼ units from the previous year's gain of **2,206**▲ absorbed units.