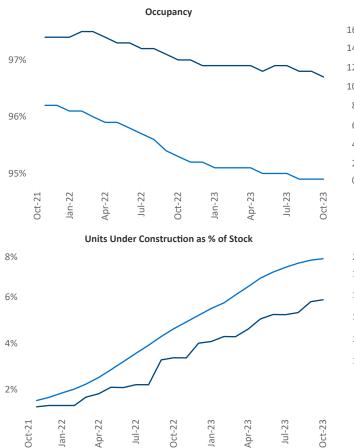

airie

94

nton

41

Contacts Jeff Adler Vice President Jeff.Adler@yardi.com Razva

Razvan Cimpean SEO Engineer <u>Razvan-I.Cimpean@yardi.com</u> Milwaukee October 2023

Milwaukee is the 49th largest multifamily market with 93,999 completed units and 38,403 units in development, 5,534 of which have already broken ground.

New lease asking **rents** are at **\$1,406**, up **4.0%** ▲ from the previous year placing Milwaukee at **24th** overall in year-over-year rent growth.

Multifamily housing **demand** has been positive with **1,813**▲ net units absorbed over the past twelve months. This is down -**393**▼ units from the previous year's gain of **2,206**▲ absorbed units.