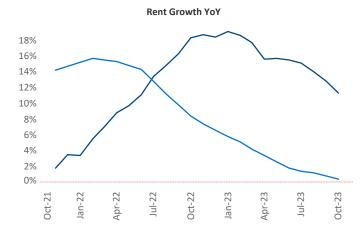

New lease asking **rents** are at \$1,367, up 11.3% ▲ from the previous year placing Midland - Odessa at 1st overall in year-over-year rent growth.

Multifamily housing **demand** has been positive with **1,144** ▲ net units absorbed over the past twelve months. This is down **-1,025** ▼ units from the previous year's gain of **2,169** ▲ absorbed units.