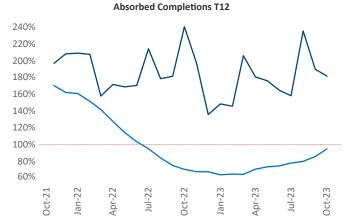

New lease asking **rents** are at \$1,367, up 11.3% ▲ from the previous year placing Midland - Odessa at 1st overall in year-over-year rent growth.

Multifamily housing **demand** has been positive with **1,144** ▲ net units absorbed over the past twelve months. This is down **-1,025** ▼ units from the previous year's gain of **2,169** ▲ absorbed units.