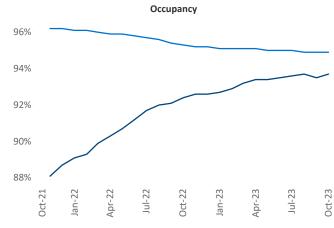

New lease asking **rents** are at \$1,367, up 11.3% ▲ from the previous year placing Midland - Odessa at 1st overall in year-over-year rent growth.

Multifamily housing **demand** has been positive with **1,144** ▲ net units absorbed over the past twelve months. This is down **-1,025** ▼ units from the previous year's gain of **2,169** ▲ absorbed units.