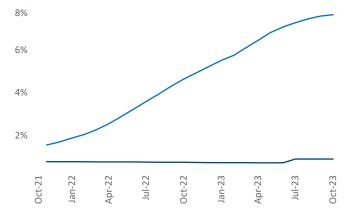

**Employment** in Midland - Odessa has grown by **4.2%** ▲ over the past 12 months, while hourly wages have fallen by **-3.5%** ▼ YoY to \$33.52 according to the *Bureau of Labor Statistics*.

Units Under Construction as % of Stock