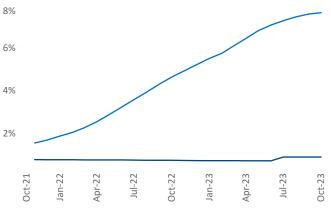

New lease asking **rents** are at \$1,367, up 11.3% A from the previous year placing Midland - Odessa at 1st overall in year-over-year rent growth.

Multifamily housing demand has been positive with **1,144** A net units absorbed over the past twelve months. This is down **-1,025** vinits from the previous year's gain of **2,169** ▲ absorbed units.