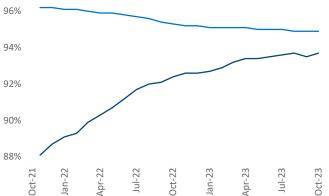

Employment in Midland - Odessa has grown by 4.2% A over the past 12 months, while hourly wages have fallen by -3.5% ▼ YoY to \$33.52 according to the Bureau of Labor Statistics.

Occupancy

National