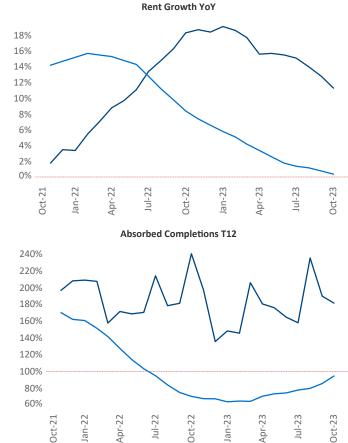

New lease asking **rents** are at \$1,367, up 11.3% A from the previous year placing Midland - Odessa at 1st overall in year-over-year rent growth.

Multifamily housing demand has been positive with **1,144** A net units absorbed over the past twelve months. This is down **-1,025** vinits from the previous year's gain of **2,169** ▲ absorbed units.