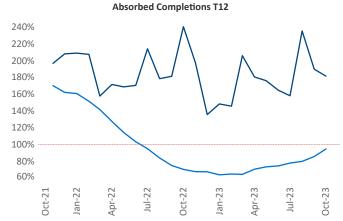

Employment in Midland - Odessa has grown by 4.2% ▲ over the past 12 months, while hourly wages have fallen by -3.5% ▼ YoY to \$33.52 according to the *Bureau of Labor Statistics*.

Units Under Construction as % of Stock