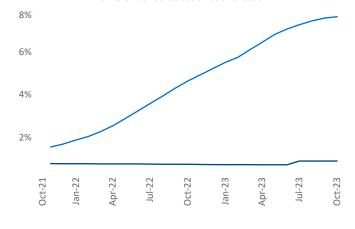

New lease asking **rents** are at \$1,367, up 11.3% ▲ from the previous year placing Midland - Odessa at 1st overall in year-over-year rent growth.

Multifamily housing **demand** has been positive with **1,144** ▲ net units absorbed over the past twelve months. This is down **-1,025** ▼ units from the previous year's gain of **2,169** ▲ absorbed units.

Rent Growth YoY

18%
16%
14%
12%
10%
8%
6%
4%
2%
0%

171-73

188-73

188-73

189-75

189-75

189-75