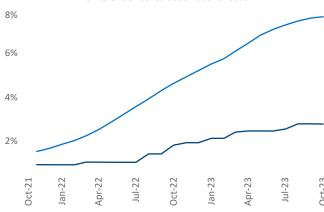

New lease asking **rents** are at \$1,171, up 1.5% ▲ from the previous year placing Memphis at 65th overall in year-over-year rent growth.

Multifamily housing demand has been negative with -319 ▼ net units absorbed over the past twelve months. This is down -1,996 ▼ units from the previous year's gain of **1,677** ▲ absorbed units.