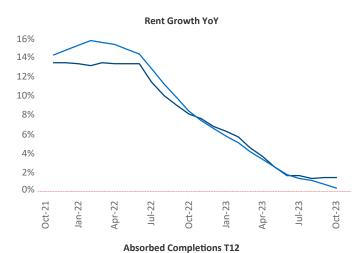

New lease asking **rents** are at \$1,171, up 1.5% ▲ from the previous year placing Memphis at 65th overall in year-over-year rent growth.

Multifamily housing demand has been negative with -319 ▼ net units absorbed over the past twelve months. This is down -1,996 ▼ units from the previous year's gain of **1,677** ▲ absorbed units.