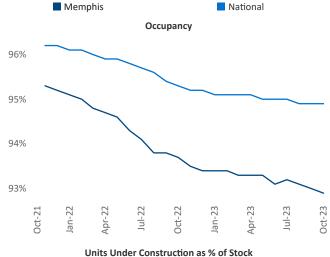

Jeff Adler

Vice President

Razvan Cimpean **SEO Engineer** Jeff.Adler@yardi.com Razvan-I.Cimpean@yardi.com Memphis October 2023



Memphis is the 47th largest multifamily market with 103,979 completed units and 19,907 units in development, 2,896 of which have already broken ground.

New lease asking **rents** are at \$1,171, up 1.5% ▲ from the previous year placing Memphis at 65th overall in year-over-year rent growth.

Multifamily housing demand has been negative with -319 ▼ net units absorbed over the past twelve months. This is down -1,996 ▼ units from the previous year's gain of **1,677** ▲ absorbed units.

**Employment** in Memphis has shrunk by **-0.1%** ▼ over the past 12 months, while hourly wages have risen by 3.4% A YoY to \$29.22 according to the Bureau of Labor Statistics.









## **DISCLAIMER**

ALTHOUGH EVERY EFFORT IS MADE TO ENSURE THE ACCURACY, TIMELINESS AND COMPLETENESS OF THE INFORMATION PROVIDED IN THIS PUBLICATION, THE INFORMATION IS PROVIDED "AS IS" AND YARDI MATRIX DOES NOT GUARANTEE, WARRANT, REPRESENT OR UNDERTAKE THAT THE INFORMATION PROVIDED IS CORRECT, ACCURATE, CURRENT OR COMPLETE. YARDI MATRIX IS NOT LIABLE FOR ANY LOSS, CLAIM, OR DEMAND ARISING DIRECTLY OR INDIRECTLY FROM ANY USE OR RELIANCE UPON THE INFORMATION CONTAINED HEREIN.

## **COPYRIGHT NOTICE**

This document, publication and/or presentation (collectively, 'document') is protected by copyright, trademark and other intellectual property laws. Use of this document is subject to the terms and conditions of Yardi Systems, Inc. dba Yardi Matrix's Terms of Use <a href="http://www.y