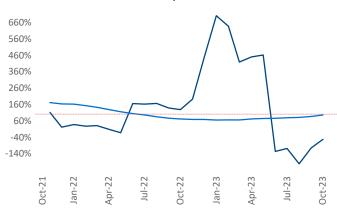

New lease asking **rents** are at \$1,171, up 1.5% ▲ from the previous year placing Memphis at 65th overall in year-over-year rent growth.

Multifamily housing demand has been negative with -319 ▼ net units absorbed over the past twelve months. This is down -1,996 ▼ units from the previous year's gain of **1,677** ▲ absorbed units.

**Employment** in Memphis has shrunk by **-0.1%** ▼ over the past 12 months, while hourly wages have risen by 3.4% A YoY to \$29.22 according to the Bureau of Labor Statistics.