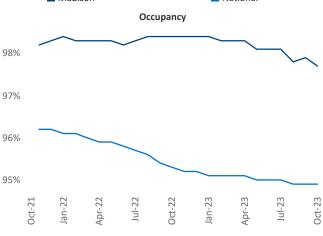

## Madison October 2023

**Madison** is the **68th** largest multifamily market with **55,826** completed units and **21,950** units in development, **7,219** of which have already broken ground.

New lease asking **rents** are at \$1,488, up 7.7% ▲ from the previous year placing Madison at 4th overall in year-over-year rent growth.

Multifamily housing **demand** has been positive with **3,407** ▲ net units absorbed over the past twelve months. This is up **694** ▲ units from the previous year's gain of **2,713** ▲ absorbed units.