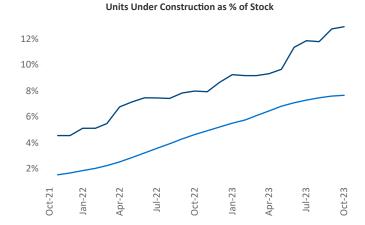

## Madison October 2023

**Madison** is the **68th** largest multifamily market with **55,826** completed units and **21,950** units in development, **7,219** of which have already broken ground.

New lease asking **rents** are at \$1,488, up 7.7% ▲ from the previous year placing Madison at 4th overall in year-over-year rent growth.