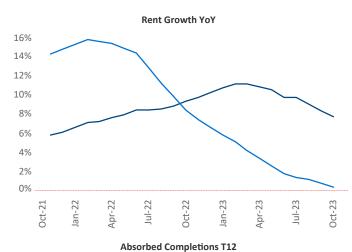

## Madison October 2023

**Madison** is the **68th** largest multifamily market with **55,826** completed units and **21,950** units in development, **7,219** of which have already broken ground.

New lease asking **rents** are at \$1,488, up 7.7% ▲ from the previous year placing Madison at 4th overall in year-over-year rent growth.

Multifamily housing **demand** has been positive with **3,407** ▲ net units absorbed over the past twelve months. This is up **694** ▲ units from the previous year's gain of **2,713** ▲ absorbed units.