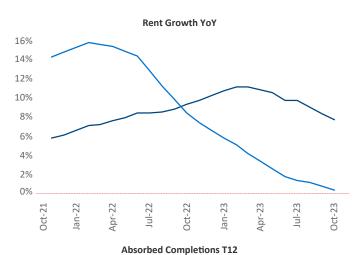

New lease asking **rents** are at **\$1,488**, up **7.7%** ▲ from the previous year placing Madison at **4th** overall in year-over-year rent growth.

Multifamily housing **demand** has been positive with **3,407** ▲ net units absorbed over the past twelve months. This is up **694** ▲ units from the previous year's gain of **2,713** ▲ absorbed units.