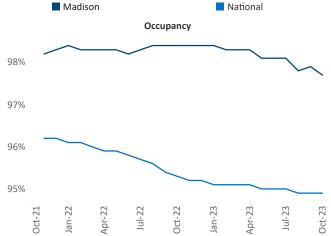

n@yardi.com</u> Madison October 2023

<u>om</u> I largaet multifamily market v

**Madison** is the **68th** largest multifamily market with **55,826** completed units and **21,950** units in development, **7,219** of which have already broken ground.

New lease asking **rents** are at **\$1,488**, up **7.7%** ▲ from the previous year placing Madison at **4th** overall in year-over-year rent growth.

Multifamily housing **demand** has been positive with **3,407** ▲ net units absorbed over the past twelve months. This is up **694** ▲ units from the previous year's gain of **2,713** ▲ absorbed units.

**Employment** in Madison has grown by **2.4%** • over the past 12 months, while hourly wages have risen by **4.6%** • YoY to **\$34.60** according to the *Bureau of Labor Statistics*.















## DISCLAIMER

ALTHOUGH EVERY EFFORT IS MADE TO ENSURE THE ACCURACY, TIMELINESS AND COMPLETENESS OF THE INFORMATION PROVIDED IN THIS PUBLICATION, THE INFORMATION IS PROVIDED "AS IS" AND YARDI MATRIX DOES NOT GUARANTEE, WARRANT, REPRESENT OR UNDERTAKE THAT THE INFORMATION PROVIDED IS CORRECT, ACCURATE, CURRENT OR COMPLETE. YARDI MATRIX IS NOT LIABLE FOR ANY LOSS, CLAIM, OR DEMAND ARISING DIRECTLY OR INDIRECTLY FROM ANY USE OR RELIANCE UPON THE INFORMATION CONTAINED HEREIN.

## **COPYRIGHT NOTICE**

This document, publication and/or presentation (collectively, 'document') is protected by copyright, trademark and other intellectual property laws. Use of this document is subject to the terms and conditions of Yardi Systems, Inc. dba Yardi Matrix's Terms of Use <a href="http://www.yardima