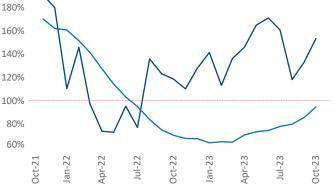

New lease asking **rents** are at **\$1,488**, up **7.7%** ▲ from the previous year placing Madison at **4th** overall in year-over-year rent growth.

Multifamily housing **demand** has been positive with **3,407** ▲ net units absorbed over the past twelve months. This is up **694** ▲ units from the previous year's gain of **2,713** ▲ absorbed units.