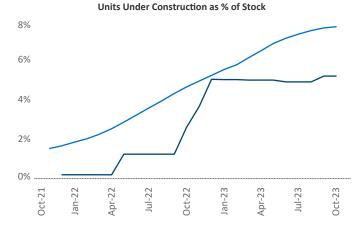

Contacts

Jeff Adler Vice President <u>Jeff.Adler@yardi.com</u> Razvan Cimpean SEO Engineer Razvan-I.Cimpean@yardi.com Macon October 2023

**Macon** is the **104th** largest multifamily market with **27,352** completed units and **5,667** units in development, **1,416** of which have already broken ground.