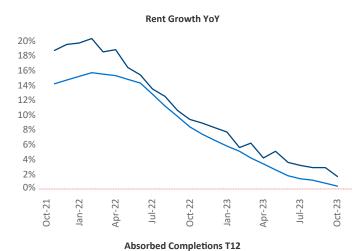

New lease asking **rents** are at \$1,146, up 1.7% ▲ from the previous year placing Macon at 61st overall in year-over-year rent growth.

Multifamily housing **demand** has been positive with **205** ▲ net units absorbed over the past twelve months. This is up **1,113** ▲ units from the previous year's loss of **-908** ▼ absorbed units.