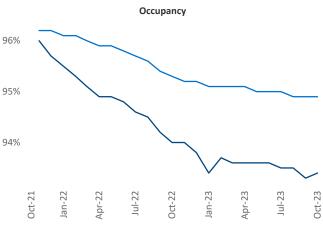

New lease asking **rents** are at \$1,146, up 1.7% ▲ from the previous year placing Macon at 61st overall in year-over-year rent growth.

Multifamily housing **demand** has been positive with **205** ▲ net units absorbed over the past twelve months. This is up **1,113** ▲ units from the previous year's loss of **-908** ▼ absorbed units.