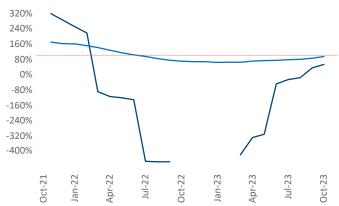

New lease asking **rents** are at \$1,146, up 1.7% ▲ from the previous year placing Macon at 61st overall in year-over-year rent growth.

Multifamily housing **demand** has been positive with **205** ▲ net units absorbed over the past twelve months. This is up **1,113** ▲ units from the previous year's loss of **-908** ▼ absorbed units.