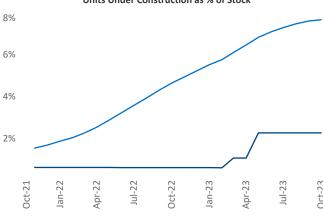

Contacts

Jeff Adler Vice President <u>Jeff.Adler@yardi.com</u> Razvan Cimpean SEO Engineer Razvan-I.Cimpean@yardi.com Lubbock October 2023

**Lubbock** is the **110th** largest multifamily market with **21,428** completed units and **2,443** units in development, **485** of which have already broken ground.