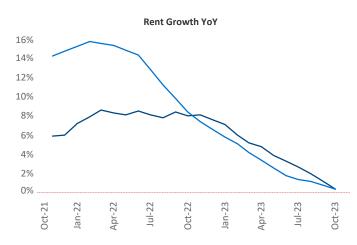

New lease asking **rents** are at \$907, up 0.4% ▲ from the previous year placing Lubbock at 84th overall in year-over-year rent growth.

Multifamily housing **demand** has been positive with **27** ▲ net units absorbed over the past twelve months. This is down **-302** ▼ units from the previous year's gain of **329** ▲ absorbed units.