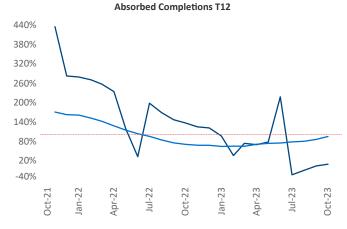

New lease asking **rents** are at \$907, up 0.4% ▲ from the previous year placing Lubbock at 84th overall in year-over-year rent growth.

Multifamily housing **demand** has been positive with **27** ▲ net units absorbed over the past twelve months. This is down **-302** ▼ units from the previous year's gain of **329** ▲ absorbed units.