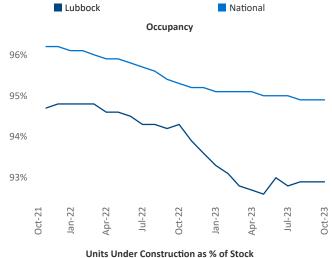

New lease asking **rents** are at \$907, up 0.4% ▲ from the previous year placing Lubbock at 84th overall in year-over-year rent growth.

Multifamily housing **demand** has been positive with **27** ▲ net units absorbed over the past twelve months. This is down **-302** ▼ units from the previous year's gain of **329** ▲ absorbed units.