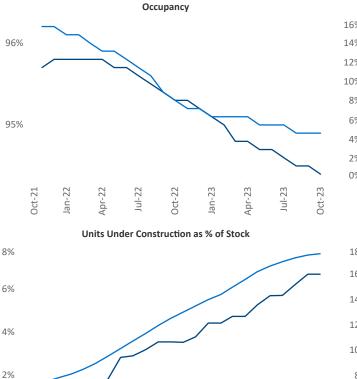

Louisville

Razvan Cimpean SEO Engineer Razvan-I.Cimpean@yardi.com Louisville

October 2023

Louisville is the 53rd largest multifamily market with 87,319 completed units and 24,404 units in development, 5,850 of which have already broken ground.

New lease asking **rents** are at **\$1,170**, up **3.5%** from the previous year placing Louisville at 29th overall in year-over-year rent growth.

Multifamily housing demand has been positive with **1,676** A net units absorbed over the past twelve months. This is down -442 V units from the previous year's gain of **2,118** absorbed units.

Louisville National 16% 14% 12% 10% 8% 6% 4% 2% 0% Oct-21 Jan-22

Apr-23

Jan-23

Oct-22

Jul-23

Oct-23

(68)

Oct-22