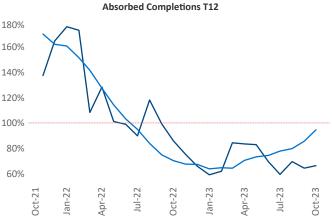

New lease asking **rents** are at **\$1,170**, up **3.5%** from the previous year placing Louisville at 29th overall in year-over-year rent growth.

Multifamily housing demand has been positive with **1,676** A net units absorbed over the past twelve months. This is down -442 V units from the previous year's gain of **2,118** absorbed units.