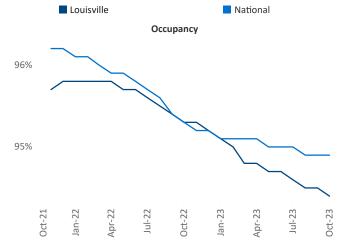

New lease asking **rents** are at **\$1,170**, up **3.5%** ▲ from the previous year placing Louisville at **29th** overall in year-over-year rent growth.

Multifamily housing **demand** has been positive with **1,676** ▲ net units absorbed over the past twelve months. This is down -442 ▼ units from the previous year's gain of **2,118** ▲ absorbed units.