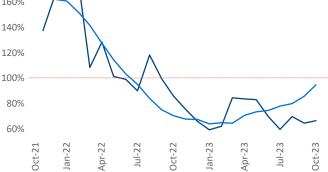

New lease asking **rents** are at **\$1,170**, up **3.5%** ▲ from the previous year placing Louisville at **29th** overall in year-over-year rent growth.

Multifamily housing **demand** has been positive with **1,676** ▲ net units absorbed over the past twelve months. This is down -442 ▼ units from the previous year's gain of **2,118** ▲ absorbed units.