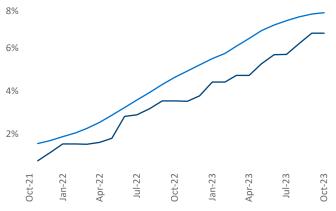

New lease asking **rents** are at **\$1,170**, up **3.5%** ▲ from the previous year placing Louisville at **29th** overall in year-over-year rent growth.

Multifamily housing **demand** has been positive with **1,676** ▲ net units absorbed over the past twelve months. This is down -442 ▼ units from the previous year's gain of **2,118** ▲ absorbed units.