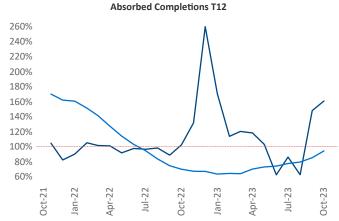

New lease asking **rents** are at \$2,759, up 2.9% ▲ from the previous year placing Long Island at 42nd overall in year-over-year rent growth.

Multifamily housing **demand** has been positive with **467** ▲ net units absorbed over the past twelve months. This is down **-1,501** ▼ units from the previous year's gain of **1,968** ▲ absorbed units.