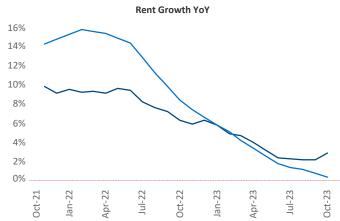

New lease asking **rents** are at \$2,759, up 2.9% ▲ from the previous year placing Long Island at 42nd overall in year-over-year rent growth.

Multifamily housing **demand** has been positive with **467** ▲ net units absorbed over the past twelve months. This is down **-1,501** ▼ units from the previous year's gain of **1,968** ▲ absorbed units.