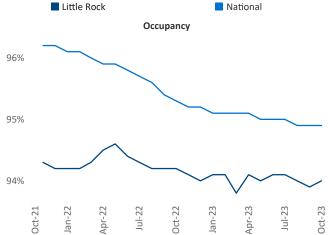

New lease asking **rents** are at **\$980**, up **4.0%** ▲ from the previous year placing Little Rock at **24th** overall in year-over-year rent growth.

Multifamily housing **demand** has been negative with -122 ▼ net units absorbed over the past twelve months. This is down -1,459 ▼ units from the previous year's gain of 1,337 ▲ absorbed units.