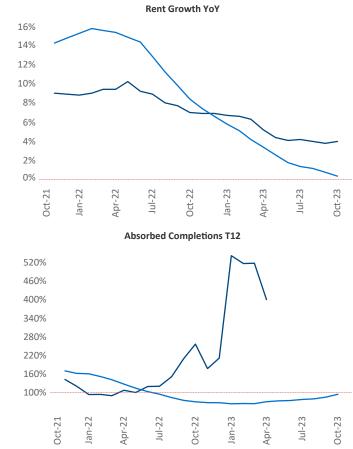

New lease asking **rents** are at **\$980**, up **4.0%** ▲ from the previous year placing Little Rock at **24th** overall in year-over-year rent growth.

Multifamily housing **demand** has been negative with -122 ▼ net units absorbed over the past twelve months. This is down -1,459 ▼ units from the previous year's gain of 1,337 ▲ absorbed units.