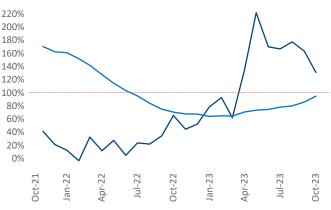

New lease asking **rents** are at **\$1,151**, up **5.1%** ▲ from the previous year placing Lexington at **14th** overall in year-over-year rent growth.

Multifamily housing **demand** has been positive with **875** ▲ net units absorbed over the past twelve months. This is up **312** ▲ units from the previous year's gain of **563** ▲ absorbed units.

**Employment** in Lexington has grown by **3.7%** A over the past 12 months, while hourly wages have risen by **3.6%** A YoY to **\$28.18** according to the *Bureau of Labor Statistics*.

Absorbed Completions T12