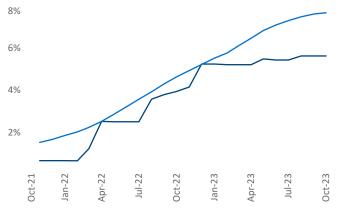

New lease asking **rents** are at **\$1,151**, up **5.1%** ▲ from the previous year placing Lexington at **14th** overall in year-over-year rent growth.

Multifamily housing **demand** has been positive with **875** ▲ net units absorbed over the past twelve months. This is up **312** ▲ units from the previous year's gain of **563** ▲ absorbed units.