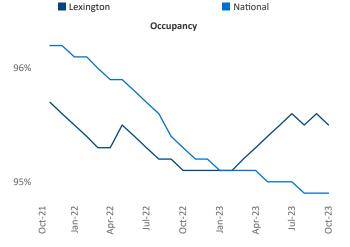

an Cimpean SEO Engineer Razvan-I.Cimpean@yardi.com

Contacts

Lexington October 2023

**Lexington** is the **87th** largest multifamily market with **37,705** completed units and **5,305** units in development, **2,118** of which have already broken ground.

New lease asking **rents** are at **\$1,151**, up **5.1%** ▲ from the previous year placing Lexington at **14th** overall in year-over-year rent growth.

Multifamily housing **demand** has been positive with **875** ▲ net units absorbed over the past twelve months. This is up **312** ▲ units from the previous year's gain of **563** ▲ absorbed units.

**Employment** in Lexington has grown by **3.7%** A over the past 12 months, while hourly wages have risen by **3.6%** A YoY to **\$28.18** according to the *Bureau of Labor Statistics*.











Absorbed Completions T12

## DISCLAIMER

ALTHOUGH EVERY EFFORT IS MADE TO ENSURE THE ACCURACY, TIMELINESS AND COMPLETENESS OF THE INFORMATION PROVIDED IN THIS PUBLICATION, THE INFORMATION IS PROVIDED "AS IS" AND YARDI MATRIX DOES NOT GUARANTEE, WARRANT, REPRESENT OR UNDERTAKE THAT THE INFORMATION PROVIDED IS CORRECT, ACCURATE, CURRENT OR COMPLETE. YARDI MATRIX IS NOT LIABLE FOR ANY LOSS, CLAIM, OR DEMAND ARISING DIRECTLY OR INDIRECTLY FROM ANY USE OR RELIANCE UPON THE INFORMATION CONTAINED HEREIN.

## **COPYRIGHT NOTICE**

This document, publication and/or presentation (collectively, 'document') is protected by copyright, trademark and other intellectual property laws. Use of this document is subject to the terms and conditions of Yardi Systems, Inc. dba Yardi Matrix's Terms of U