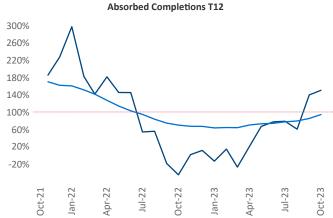

New lease asking **rents** are at \$1,203, up 1.8% ▲ from the previous year placing Lansing - Ann Arbor at 59th overall in year-over-year rent growth.

Multifamily housing **demand** has been positive with **750** ▲ net units absorbed over the past twelve months. This is up **1,021** ▲ units from the previous year's loss of **-271** ▼ absorbed units.