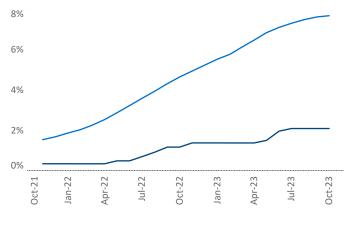

**Employment** in Lansing - Ann Arbor has grown by **1.8%** ▲ over the past 12 months, while hourly wages have risen by **2.3%** ▲ YoY to **\$30.29** according to the *Bureau of Labor Statistics*.

Units Under Construction as % of Stock