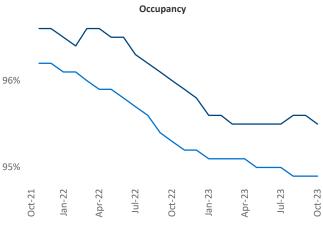

an-I.Cimpean@yardi.com Lansing - Ann Arbor October 2023

**Lansing - Ann Arbor** is the **45th** largest multifamily market with **105,753** completed units and **15,921** units in development, **2,210** of which have already broken ground.

New lease asking **rents** are at \$1,203, up 1.8% ▲ from the previous year placing Lansing - Ann Arbor at 59th overall in year-over-year rent growth.

Multifamily housing **demand** has been positive with **750** ▲ net units absorbed over the past twelve months. This is up **1,021** ▲ units from the previous year's loss of **-271** ▼ absorbed units.

**Employment** in Lansing - Ann Arbor has grown by **1.8%** ▲ over the past 12 months, while hourly wages have risen by **2.3%** ▲ YoY to **\$30.29** according to the *Bureau of Labor Statistics*.









Units Under Construction as % of Stock





## **DISCLAIMER**

ALTHOUGH EVERY EFFORT IS MADE TO ENSURE THE ACCURACY, TIMELINESS AND COMPLETENESS OF THE INFORMATION PROVIDED IN THIS PUBLICATION, THE INFORMATION IS PROVIDED "AS IS" AND YARDI MATRIX DOES NOT GUARANTEE, WARRANT, REPRESENT OR UNDERTAKE THAT THE INFORMATION PROVIDED IS CORRECT, ACCURATE, CURRENT OR COMPLETE. YARDI MATRIX IS NOT LIABLE FOR ANY LOSS, CLAIM, OR DEMAND ARISING DIRECTLY OR INDIRECTLY FROM ANY USE OR RELIANCE UPON THE INFORMATION CONTAINED HEREIN.

## **COPYRIGHT NOTICE**

This document, publication and/or presentation (collectively, 'document') is protected by copyright, trademark and other intellectual property laws. Use of this document is subject to the terms and conditions of Yardi Systems, Inc. dba Yardi Matri