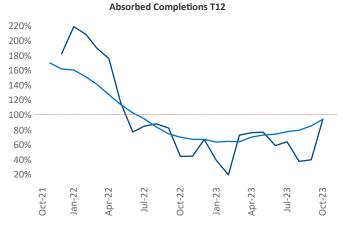

New lease asking **rents** are at **\$1,121**, up **6.2%** ▲ from the previous year placing Lafayette at **6th** overall in year-over-year rent growth.

Multifamily housing **demand** has been positive with **348** ▲ net units absorbed over the past twelve months. This is up **102** ▲ units from the previous year's gain of **246** ▲ absorbed units.