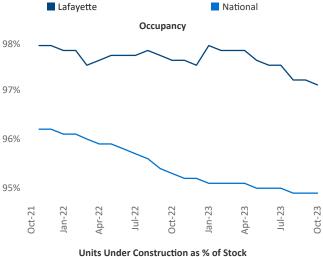

ff.Adler@yardi.com</u> Razvan Cimpean SEO Engineer Razvan-I.Cimpean@yardi.com Lafayette October 2023

**Lafayette** is the **118th** largest multifamily market with **13,872** completed units and **2,420** units in development, **270** of which have already broken ground.

New lease asking **rents** are at **\$1,121**, up **6.2%** ▲ from the previous year placing Lafayette at **6th** overall in year-over-year rent growth.

Multifamily housing **demand** has been positive with **348** ▲ net units absorbed over the past twelve months. This is up **102** ▲ units from the previous year's gain of **246** ▲ absorbed units.

Employment in Lafayette has grown by 0.1% ▲ over the past 12 months, while hourly wages have fallen by -0.3% ▼ YoY to \$25.67 according to the Bureau of Labor Statistics.











## **DISCLAIMER**

ALTHOUGH EVERY EFFORT IS MADE TO ENSURE THE ACCURACY, TIMELINESS AND COMPLETENESS OF THE INFORMATION PROVIDED IN THIS PUBLICATION, THE INFORMATION IS PROVIDED "AS IS" AND YARDI MATRIX DOES NOT GUARANTEE, WARRANT, REPRESENT OR UNDERTAKE THAT THE INFORMATION PROVIDED IS CORRECT, ACCURATE, CURRENT OR COMPLETE. YARDI MATRIX IS NOT LIABLE FOR ANY LOSS, CLAIM, OR DEMAND ARISING DIRECTLY OR INDIRECTLY FROM ANY USE OR RELIANCE UPON THE INFORMATION CONTAINED HEREIN.

## **COPYRIGHT NOTICE**

This document, publication and/or presentation (collectively, 'document') is protected by copyright, trademark and other intellectual property laws. Use of this document is subject to the terms and conditions of Yardi Systems, Inc. dba Yardi Matrix's Terms of Use <a href="http://www.y