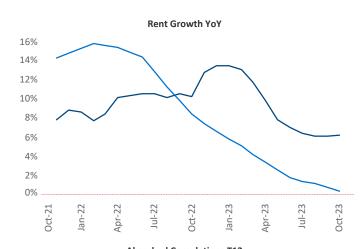

New lease asking **rents** are at **\$1,121**, up **6.2%** ▲ from the previous year placing Lafayette at **6th** overall in year-over-year rent growth.

Multifamily housing **demand** has been positive with **348** ▲ net units absorbed over the past twelve months. This is up **102** ▲ units from the previous year's gain of **246** ▲ absorbed units.