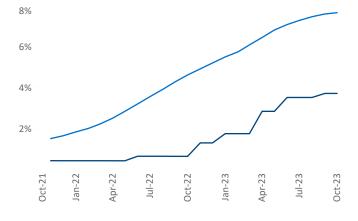

Occupancy

Units Under Construction as % of Stock

Rent Growth YoY 16% 14% 12% 10% 8% 6% 4% 2% Oct-21 Jan-22 Jul-22 Oct-22 Jan-23 Jul-23 Oct-23

Absorbed Completions T12