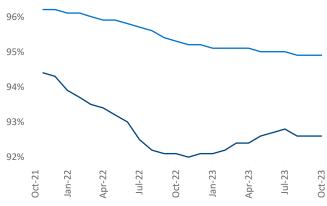

Occupancy

Units Under Construction as % of Stock

Rent Growth YoY 16% 14% 12% 10% 8% 6% 4% 2% Oct-21 Jan-22 Jul-22 Oct-22 Jan-23 Jul-23 Oct-23

Absorbed Completions T12