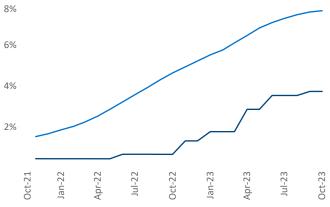

Contacts

Jeff Adler

Vice President

Razvan Cimpean SEO Engineer <u>Razvan-I.Cimpean@yardi.com</u> Lafayette - Lake Charles October 2023

Lafayette - Lake Charles is the 96th largest multifamily market with 32,265 completed units and 4,854 units in development, 1,205 of which have already broken ground.