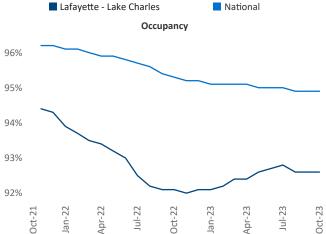

New lease asking **rents** are at **\$1,012**, up **3.4%** from the previous year placing Lafayette - Lake Charles at **32nd** overall in year-over-year rent growth.

Multifamily housing **demand** has been positive with **436**  $\blacktriangle$  net units absorbed over the past twelve months. This is down -**122**  $\checkmark$  units from the previous year's gain of **558**  $\blacktriangle$  absorbed units.