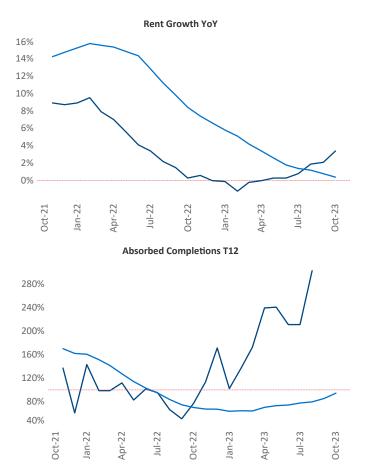

New lease asking **rents** are at **\$1,012**, up **3.4%** from the previous year placing Lafayette - Lake Charles at **32nd** overall in year-over-year rent growth.

Multifamily housing **demand** has been positive with **436**  $\blacktriangle$  net units absorbed over the past twelve months. This is down -**122**  $\checkmark$  units from the previous year's gain of **558**  $\blacktriangle$  absorbed units.