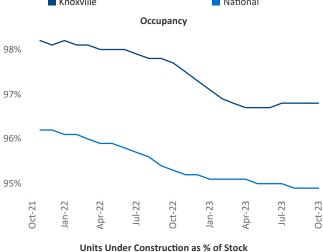

New lease asking **rents** are at \$1,453, up 3.1% ▲ from the previous year placing Knoxville at 36th overall in year-over-year rent growth.

Multifamily housing **demand** has been positive with **261**  $\triangle$  net units absorbed over the past twelve months. This is down **-439**  $\blacktriangledown$  units from the previous year's gain of **700**  $\triangle$  absorbed units.