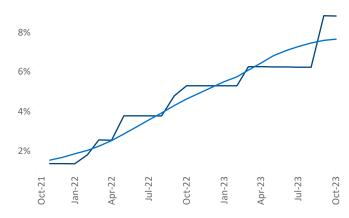

Contacts

Jeff Adler Vice President <u>Jeff.Adler@yardi.com</u> Ra

Razvan Cimpean SEO Engineer Razvan-I.Cimpean@yardi.com Knoxville October 2023

**Knoxville** is the **85th** largest multifamily market with **41,090** completed units and **7,641** units in development, **3,627** of which have already broken ground.