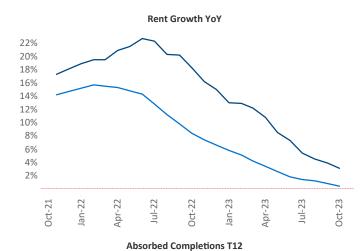

New lease asking **rents** are at \$1,453, up 3.1% ▲ from the previous year placing Knoxville at 36th overall in year-over-year rent growth.

Multifamily housing **demand** has been positive with **261**  $\triangle$  net units absorbed over the past twelve months. This is down **-439**  $\blacktriangledown$  units from the previous year's gain of **700**  $\triangle$  absorbed units.