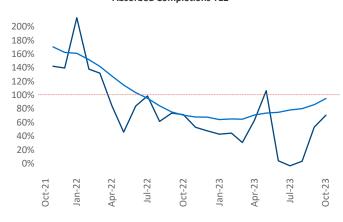

New lease asking **rents** are at \$1,453, up 3.1% ▲ from the previous year placing Knoxville at 36th overall in year-over-year rent growth.

Multifamily housing **demand** has been positive with **261**  $\triangle$  net units absorbed over the past twelve months. This is down **-439**  $\blacktriangledown$  units from the previous year's gain of **700**  $\triangle$  absorbed units.