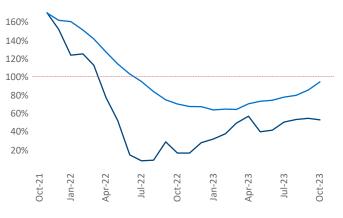

New lease asking **rents** are at **\$1,506**, down -**3.3%** ▼ from the previous year placing Jacksonville at **114th** overall in year-over-year rent growth.

Multifamily housing **demand** has been positive with 2,245 ▲ net units absorbed over the past twelve months. This is up 1,618 ▲ units from the previous year's gain of 627 ▲ absorbed units.