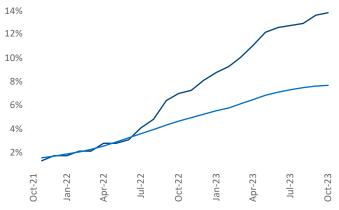

New lease asking **rents** are at **\$1,506**, down -**3.3%** ▼ from the previous year placing Jacksonville at **114th** overall in year-over-year rent growth.

Multifamily housing **demand** has been positive with 2,245 ▲ net units absorbed over the past twelve months. This is up 1,618 ▲ units from the previous year's gain of 627 ▲ absorbed units.