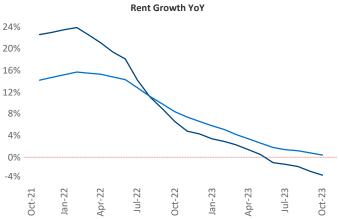

New lease asking **rents** are at **\$1,506**, down -**3.3%** ▼ from the previous year placing Jacksonville at **114th** overall in year-over-year rent growth.

Multifamily housing **demand** has been positive with 2,245 ▲ net units absorbed over the past twelve months. This is up 1,618 ▲ units from the previous year's gain of 627 ▲ absorbed units.