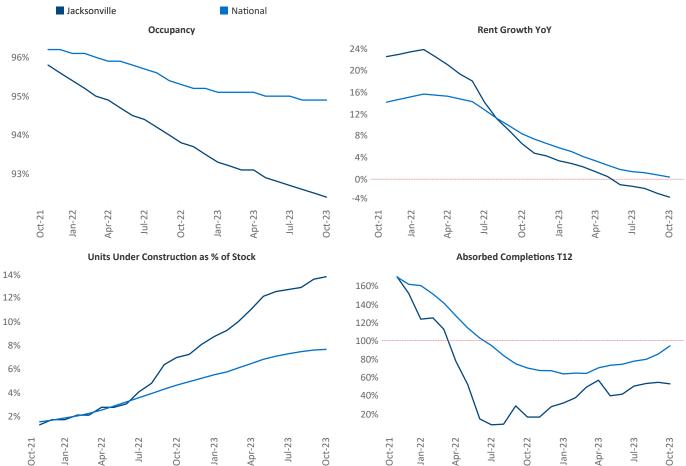

New lease asking **rents** are at \$1,506, down -3.3% ▼ from the previous year placing Jacksonville at 114th overall in year-over-year rent growth.

Multifamily housing **demand** has been positive with **2,245** ▲ net units absorbed over the past twelve months. This is up **1,618** ▲ units from the previous year's gain of **627** ▲ absorbed units.

**Employment** in Jacksonville has grown by **3.9%** ▲ over the past 12 months, while hourly wages have fallen by **-1.3%** ▼ YoY to \$31.26 according to the *Bureau of Labor Statistics*.