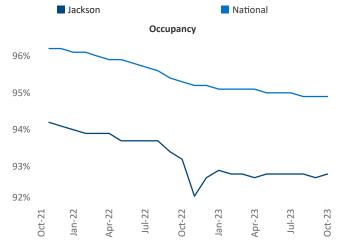

Vice President

Razvan Cimpean SEO Engineer <u>Razvan-I.Cimpean@yardi.com</u> Jackson

October 2023

Jackson is the **100th** largest multifamily market with **30,129** completed units and **1,567** units in development, **531** of which have already broken ground.

New lease asking **rents** are at **\$1,147**, up **1.5%** ▲ from the previous year placing Jackson at **65th** overall in year-over-year rent growth.

Multifamily housing **demand** has been negative with -204 ▼ net units absorbed over the past twelve months. This is up 214 ▲ units from the previous year's loss of -418 ▼ absorbed units.

**Employment** in Jackson has grown by **2.0%** over the past 12 months, while hourly wages have risen by **8.4%** YoY to **\$27.34** according to the *Bureau of Labor Statistics*.















## DISCLAIMER

ALTHOUGH EVERY EFFORT IS MADE TO ENSURE THE ACCURACY, TIMELINESS AND COMPLETENESS OF THE INFORMATION PROVIDED IN THIS PUBLICATION, THE INFORMATION IS PROVIDED "AS IS" AND YARDI MATRIX DOES NOT GUARANTEE, WARRANT, REPRESENT OR UNDERTAKE THAT THE INFORMATION PROVIDED IS CORRECT, ACCURATE, CURRENT OR COMPLETE. YARDI MATRIX IS NOT LIABLE FOR ANY LOSS, CLAIM, OR DEMAND ARISING DIRECTLY OR INDIRECTLY FROM ANY USE OR RELIANCE UPON THE INFORMATION CONTAINED HEREIN.

## **COPYRIGHT NOTICE**

This document, publication and/or presentation (collectively, 'document') is protected by copyright, trademark and other intellectual property laws. Use of this document is subject to the terms and conditions of Yardi Systems, Inc. dba Yardi Matrix's Terms of Use <a href="http://www.yardima