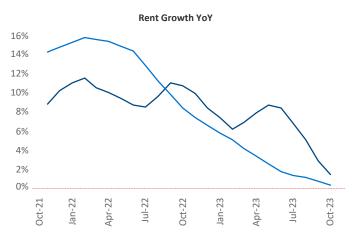

New lease asking **rents** are at **\$1,147**, up **1.5%** ▲ from the previous year placing Jackson at **65th** overall in year-over-year rent growth.

Multifamily housing **demand** has been negative with -204 ▼ net units absorbed over the past twelve months. This is up 214 ▲ units from the previous year's loss of -418 ▼ absorbed units.