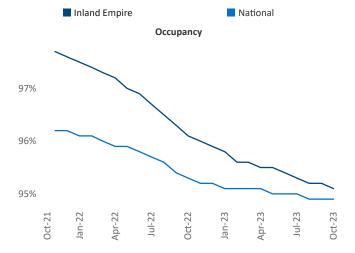

New lease asking **rents** are at **\$2,114**, down **-0.4%** from the previous year placing Inland Empire at 93rd overall in year-over-year rent growth.

Multifamily housing **demand** has been negative with -351 vet units absorbed over the past twelve months. This is up **218** Inits from the previous year's loss of -569 vabsorbed units.