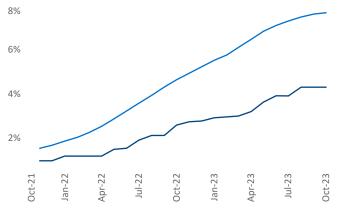

New lease asking **rents** are at **\$2,114**, down **-0.4%** from the previous year placing Inland Empire at 93rd overall in year-over-year rent growth.

Multifamily housing **demand** has been negative with -351 vet units absorbed over the past twelve months. This is up **218** Inits from the previous year's loss of -569 vabsorbed units.