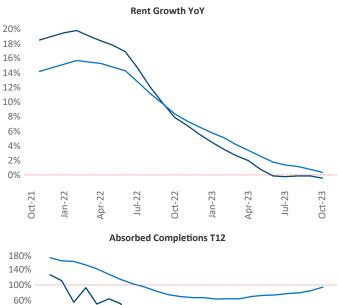

New lease asking **rents** are at **\$2,114**, down **-0.4%** from the previous year placing Inland Empire at 93rd overall in year-over-year rent growth.

Multifamily housing **demand** has been negative with -351 vet units absorbed over the past twelve months. This is up **218** Inits from the previous year's loss of -569 vabsorbed units.