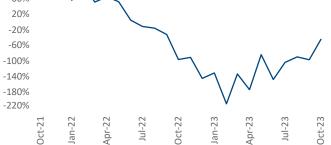

New lease asking **rents** are at **\$2,114**, down **-0.4%** from the previous year placing Inland Empire at 93rd overall in year-over-year rent growth.

Multifamily housing **demand** has been negative with -351 vet units absorbed over the past twelve months. This is up **218** Inits from the previous year's loss of -569 vabsorbed units.