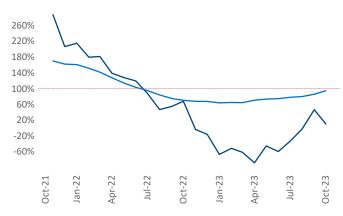

New lease asking **rents** are at \$1,237, up 2.7% ▲ from the previous year placing Indianapolis at 46th overall in year-over-year rent growth.

Multifamily housing **demand** has been positive with **250** ▲ net units absorbed over the past twelve months. This is down **-1,053** ▼ units from the previous year's gain of **1,303** ▲ absorbed units.