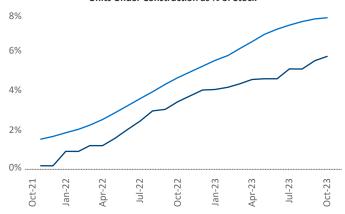

Cimpean SEO Engineer Razvan-I.Cimpean@yardi.com Indianapolis
October 2023

**Indianapolis** is the **30th** largest multifamily market with **178,788** completed units and **35,226** units in development, **10,207** of which have already broken ground.

New lease asking **rents** are at \$1,237, up 2.7% ▲ from the previous year placing Indianapolis at 46th overall in year-over-year rent growth.

Multifamily housing **demand** has been positive with **250** ▲ net units absorbed over the past twelve months. This is down **-1,053** ▼ units from the previous year's gain of **1,303** ▲ absorbed units.

**Employment** in Indianapolis has grown by **2.5%** ▲ over the past 12 months, while hourly wages have risen by **2.9%** ▲ YoY to **\$30.20** according to the *Bureau of Labor Statistics*.











## **DISCLAIMER**

ALTHOUGH EVERY EFFORT IS MADE TO ENSURE THE ACCURACY, TIMELINESS AND COMPLETENESS OF THE INFORMATION PROVIDED IN THIS PUBLICATION, THE INFORMATION IS PROVIDED "AS IS" AND YARDI MATRIX DOES NOT GUARANTEE, WARRANT, REPRESENT OR UNDERTAKE THAT THE INFORMATION PROVIDED IS CORRECT, ACCURATE, CURRENT OR COMPLETE. YARDI MATRIX IS NOT LIABLE FOR ANY LOSS, CLAIM, OR DEMAND ARISING DIRECTLY OR INDIRECTLY FROM ANY USE OR RELIANCE UPON THE INFORMATION CONTAINED HEREIN.

## **COPYRIGHT NOTICE**

This document, publication and/or presentation (collectively, 'document') is protected by copyright, trademark and other intellectual property laws. Use of this document is subject to the terms and conditions of Yardi Systems, Inc. dba Yardi Matrix's Terms of Use <a href="http://www.yar