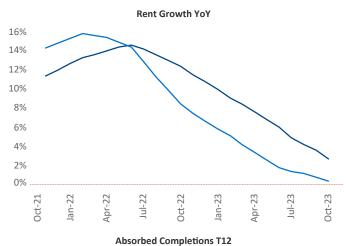

New lease asking **rents** are at \$1,237, up 2.7% ▲ from the previous year placing Indianapolis at 46th overall in year-over-year rent growth.

Multifamily housing **demand** has been positive with **250** ▲ net units absorbed over the past twelve months. This is down **-1,053** ▼ units from the previous year's gain of **1,303** ▲ absorbed units.