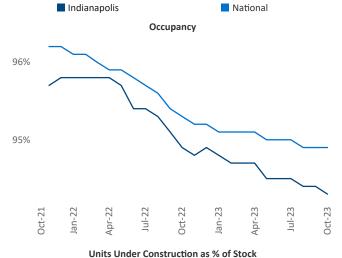

n Cimpean SEO Engineer Razvan-I.Cimpean@yardi.com Indianapolis
October 2023

**Indianapolis** is the **30th** largest multifamily market with **178,788** completed units and **35,226** units in development, **10,207** of which have already broken ground.

New lease asking **rents** are at \$1,237, up 2.7% ▲ from the previous year placing Indianapolis at 46th overall in year-over-year rent growth.

Multifamily housing **demand** has been positive with **250** ▲ net units absorbed over the past twelve months. This is down **-1,053** ▼ units from the previous year's gain of **1,303** ▲ absorbed units.

**Employment** in Indianapolis has grown by **2.5%** ▲ over the past 12 months, while hourly wages have risen by **2.9%** ▲ YoY to **\$30.20** according to the *Bureau of Labor Statistics*.











## **DISCLAIMER**

ALTHOUGH EVERY EFFORT IS MADE TO ENSURE THE ACCURACY, TIMELINESS AND COMPLETENESS OF THE INFORMATION PROVIDED IN THIS PUBLICATION, THE INFORMATION IS PROVIDED "AS IS" AND YARDI MATRIX DOES NOT GUARANTEE, WARRANT, REPRESENT OR UNDERTAKE THAT THE INFORMATION PROVIDED IS CORRECT, ACCURATE, CURRENT OR COMPLETE. YARDI MATRIX IS NOT LIABLE FOR ANY LOSS, CLAIM, OR DEMAND ARISING DIRECTLY OR INDIRECTLY FROM ANY USE OR RELIANCE UPON THE INFORMATION CONTAINED HEREIN.

## **COPYRIGHT NOTICE**

This document, publication and/or presentation (collectively, 'document') is protected by copyright, trademark and other intellectual property laws. Use of this document is subject to the terms and conditions of Yardi Systems, Inc. dba Yardi Matrix's Terms of Use <a href="http://www.y