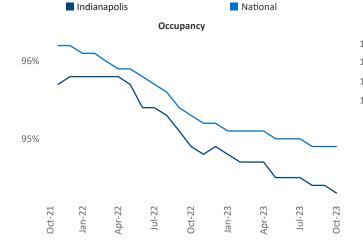

S

Winchester

Richmor

Contacts Razvan Cimpean

SEO Engineer

Indianapolis

October 2023 Razvan-I.Cimpean@yardi.com

Indianapolis is the 30th largest multifamily market with 178,788 completed units and 35,226 units in development, **10,207** of which have already broken ground.

New lease asking **rents** are at **\$1,237**, up **2.7%** from the previous year placing Indianapolis at 46th overall in year-over-year rent growth.

Multifamily housing demand has been positive with 250 net units absorbed over the past twelve months. This is down -1,053 V units from the previous year's gain of 1,303 A absorbed units.

**Employment** in Indianapolis has grown by **2.5%** A over the past 12 months, while hourly wages have risen by 2.9% YoY to \$30.20 according to the Bureau of Labor Statistics.



Columbus

Seymou