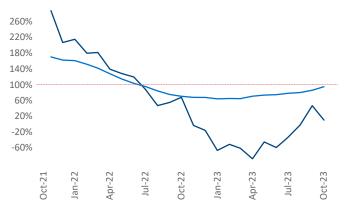

New lease asking **rents** are at **\$1,237**, up **2.7%** from the previous year placing Indianapolis at 46th overall in year-over-year rent growth.

Multifamily housing demand has been positive with 250 net units absorbed over the past twelve months. This is down -1,053 V units from the previous year's gain of 1,303 A absorbed units.