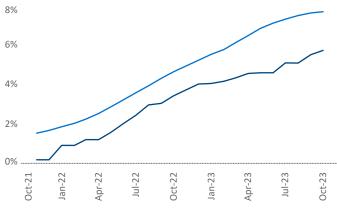

New lease asking **rents** are at **\$1,237**, up **2.7%** from the previous year placing Indianapolis at 46th overall in year-over-year rent growth.

Multifamily housing demand has been positive with 250 net units absorbed over the past twelve months. This is down -1,053 V units from the previous year's gain of 1,303 A absorbed units.