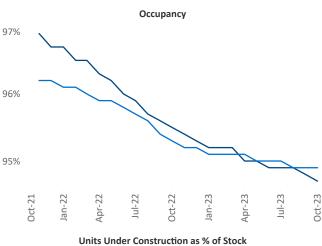

Contacts

Jeff Adler Vice President <u>Jeff.Adler@yardi.com</u> Razvan Cimpean SEO Engineer Razvan-I.Cimpean@yardi.com Huntsville October 2023



New lease asking **rents** are at \$1,161, up 1.2% ▲ from the previous year placing Huntsville at 69th overall in year-over-year rent growth.

Multifamily housing **demand** has been positive with **2,381** ▲ net units absorbed over the past twelve months. This is up **537** ▲ units from the previous year's gain of **1,844** ▲ absorbed units.

Employment in Huntsville has grown by 3.3% ▲ over the past 12 months, while hourly wages have risen by 2.9% ▲ YoY to \$36.69 according to the *Bureau of Labor Statistics*.











## **DISCLAIMER**

ALTHOUGH EVERY EFFORT IS MADE TO ENSURE THE ACCURACY, TIMELINESS AND COMPLETENESS OF THE INFORMATION PROVIDED IN THIS PUBLICATION, THE INFORMATION IS PROVIDED "AS IS" AND YARDI MATRIX DOES NOT GUARANTEE, WARRANT, REPRESENT OR UNDERTAKE THAT THE INFORMATION PROVIDED IS CORRECT, ACCURATE, CURRENT OR COMPLETE. YARDI MATRIX IS NOT LIABLE FOR ANY LOSS, CLAIM, OR DEMAND ARISING DIRECTLY OR INDIRECTLY FROM ANY USE OR RELIANCE UPON THE INFORMATION CONTAINED HEREIN.

## **COPYRIGHT NOTICE**

This document, publication and/or presentation (collectively, 'document') is protected by copyright, trademark and other intellectual property laws. Use of this document is subject to the terms and conditions of Yardi Systems, Inc. dba Yardi Matrix's Terms of Use <a href="http://www.y