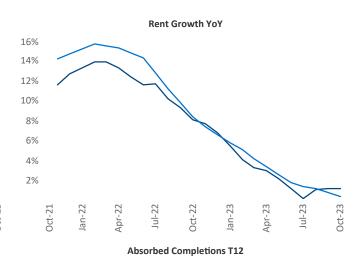

Contacts

Jeff Adler Vice President <u>Jeff.Adler@yardi.com</u> Razvan Cimpean SEO Engineer Razvan-I.Cimpean@yardi.com Huntsville October 2023

New lease asking **rents** are at \$1,161, up 1.2% ▲ from the previous year placing Huntsville at 69th overall in year-over-year rent growth.