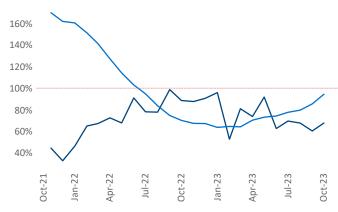

Multifamily housing **demand** has been positive with **2,381** ▲ net units absorbed over the past twelve months. This is up **537** ▲ units from the previous year's gain of **1,844** ▲ absorbed units.