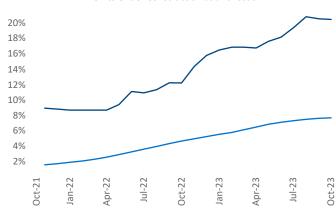

Contacts

Jeff Adler Vice President <u>Jeff.Adler@yardi.com</u> Razvan Cimpean SEO Engineer Razvan-I.Cimpean@yardi.com Huntsville October 2023



New lease asking **rents** are at \$1,161, up 1.2% ▲ from the previous year placing Huntsville at 69th overall in year-over-year rent growth.

Multifamily housing **demand** has been positive with **2,381** ▲ net units absorbed over the past twelve months. This is up **537** ▲ units from the previous year's gain of **1,844** ▲ absorbed units.

Employment in Huntsville has grown by 3.3% ▲ over the past 12 months, while hourly wages have risen by 2.9% ▲ YoY to \$36.69 according to the *Bureau of Labor Statistics*.











## **DISCLAIMER**

ALTHOUGH EVERY EFFORT IS MADE TO ENSURE THE ACCURACY, TIMELINESS AND COMPLETENESS OF THE INFORMATION PROVIDED IN THIS PUBLICATION, THE INFORMATION IS PROVIDED "AS IS" AND YARDI MATRIX DOES NOT GUARANTEE, WARRANT, REPRESENT OR UNDERTAKE THAT THE INFORMATION PROVIDED IS CORRECT, ACCURATE, CURRENT OR COMPLETE. YARDI MATRIX IS NOT LIABLE FOR ANY LOSS, CLAIM, OR DEMAND ARISING DIRECTLY OR INDIRECTLY FROM ANY USE OR RELIANCE UPON THE INFORMATION CONTAINED HEREIN.

## **COPYRIGHT NOTICE**

This document, publication and/or presentation (collectively, 'document') is protected by copyright, trademark and other intellectual property laws. Use of this document is subject to the terms and conditions of Yardi Systems, Inc. dba Yardi Matrix's Terms of Use <a href="http://www.yar