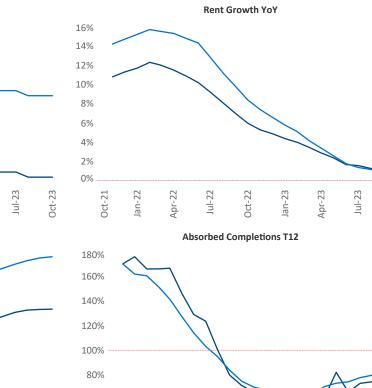

New lease asking **rents** are at **\$1,351**, up **0.7%**▲ from the previous year placing Houston at 78th overall in year-over-year rent growth.

Multifamily housing demand has been positive with **10,738** net units absorbed over the past twelve months. This is up **1,159** Inits from the previous year's gain of 9,579 ▲ absorbed units.