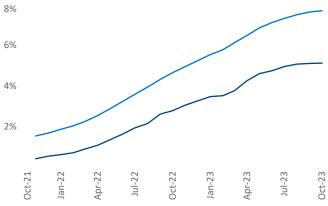

## Yardi Matrix

Jeff Adler Vice President Jeff.Adler@yardi.com

Razvan Cimpean SEO Engineer Razvan-I.Cimpean@yardi.com

Contacts

Houston October 2023

Houston is the 2nd largest multifamily market with 717,407 completed units and 101,105 units in development, 36,570 of which have already broken ground.