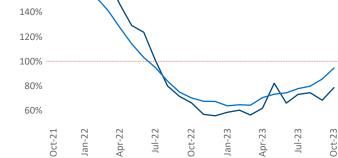

New lease asking **rents** are at **\$1,351**, up **0.7%**▲ from the previous year placing Houston at 78th overall in year-over-year rent growth.

Multifamily housing demand has been positive with **10,738** net units absorbed over the past twelve months. This is up **1,159** Inits from the previous year's gain of 9,579 ▲ absorbed units.