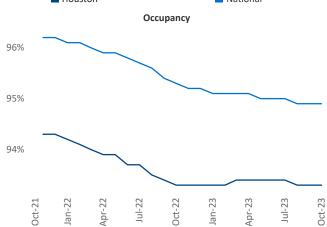

New lease asking **rents** are at **\$1,351**, up **0.7%**▲ from the previous year placing Houston at 78th overall in year-over-year rent growth.

Multifamily housing demand has been positive with **10,738** net units absorbed over the past twelve months. This is up **1,159** Inits from the previous year's gain of 9,579 ▲ absorbed units.