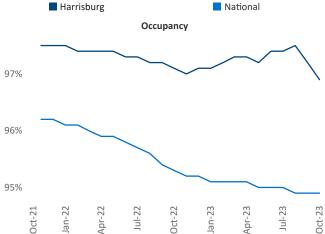

New lease asking **rents** are at **\$1,383**, up **3.0%** ▲ from the previous year placing Harrisburg at **39th** overall in year-over-year rent growth.

Multifamily housing **demand** has been negative with -216 ▼ net units absorbed over the past twelve months. This is down -762 ▼ units from the previous year's gain of 546 ▲ absorbed units.