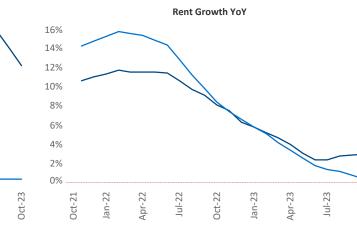

New lease asking **rents** are at **\$1,383**, up **3.0%** ▲ from the previous year placing Harrisburg at **39th** overall in year-over-year rent growth.

Multifamily housing **demand** has been negative with -216 ▼ net units absorbed over the past twelve months. This is down -762 ▼ units from the previous year's gain of 546 ▲ absorbed units.