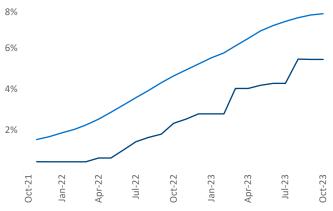

## Contacts

Jeff Adler

Vice President

Razvan Cimpean SEO Engineer Razvan-I.Cimpean@yardi.com Harrisburg October 2023

Harrisburg is the 66th largest multifamily market with 57,237 completed units and 16,237 units in development, 3,111 of which have already broken ground.