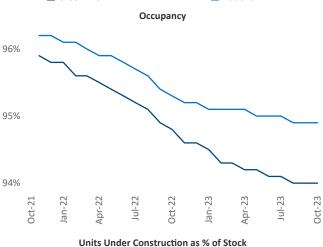

f.Adler@yardi.com Razvan Cimpean SEO Engineer Razvan-I.Cimpean@yardi.com Greenville October 2023

**Greenville** is the **59th** largest multifamily market with **70,957** completed units and **24,540** units in development, **6,088** of which have already broken ground.

New lease asking **rents** are at \$1,299, up 0.9% ▲ from the previous year placing Greenville at **75th** overall in year-over-year rent growth.

Multifamily housing **demand** has been positive with **4,247** ▲ net units absorbed over the past twelve months. This is up **1,858** ▲ units from the previous year's gain of **2,389** ▲ absorbed units.

Employment in Greenville has grown by 1.6% ▲ over the past 12 months, while hourly wages have risen by 8.5% ▲ YoY to \$31.44 according to the *Bureau of Labor Statistics*.











## **DISCLAIMER**

ALTHOUGH EVERY EFFORT IS MADE TO ENSURE THE ACCURACY, TIMELINESS AND COMPLETENESS OF THE INFORMATION PROVIDED IN THIS PUBLICATION, THE INFORMATION IS PROVIDED "AS IS" AND YARDI MATRIX DOES NOT GUARANTEE, WARRANT, REPRESENT OR UNDERTAKE THAT THE INFORMATION PROVIDED IS CORRECT, ACCURATE, CURRENT OR COMPLETE. YARDI MATRIX IS NOT LIABLE FOR ANY LOSS, CLAIM, OR DEMAND ARISING DIRECTLY OR INDIRECTLY FROM ANY USE OR RELIANCE UPON THE INFORMATION CONTAINED HEREIN.

## **COPYRIGHT NOTICE**

This document, publication and/or presentation (collectively, 'document') is protected by copyright, trademark and other intellectual property laws. Use of this document is subject to the terms and conditions of Yardi Systems, Inc. dba Yardi Matrix's Terms of Use <a href="http://www.y