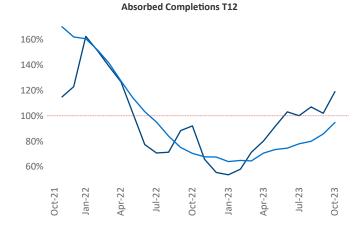

New lease asking **rents** are at \$1,299, up 0.9% ▲ from the previous year placing Greenville at **75th** overall in year-over-year rent growth.

Multifamily housing **demand** has been positive with **4,247** ▲ net units absorbed over the past twelve months. This is up **1,858** ▲ units from the previous year's gain of **2,389** ▲ absorbed units.