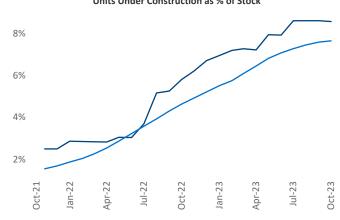

Adler@yardi.com Razvan Cimpean SEO Engineer Razvan-I.Cimpean@yardi.com Greenville October 2023

**Greenville** is the **59th** largest multifamily market with **70,957** completed units and **24,540** units in development, **6,088** of which have already broken ground.

New lease asking **rents** are at \$1,299, up 0.9% ▲ from the previous year placing Greenville at **75th** overall in year-over-year rent growth.

Multifamily housing **demand** has been positive with **4,247** ▲ net units absorbed over the past twelve months. This is up **1,858** ▲ units from the previous year's gain of **2,389** ▲ absorbed units.

Employment in Greenville has grown by 1.6% ▲ over the past 12 months, while hourly wages have risen by 8.5% ▲ YoY to \$31.44 according to the *Bureau of Labor Statistics*.











## **DISCLAIMER**

ALTHOUGH EVERY EFFORT IS MADE TO ENSURE THE ACCURACY, TIMELINESS AND COMPLETENESS OF THE INFORMATION PROVIDED IN THIS PUBLICATION, THE INFORMATION IS PROVIDED "AS IS" AND YARDI MATRIX DOES NOT GUARANTEE, WARRANT, REPRESENT OR UNDERTAKE THAT THE INFORMATION PROVIDED IS CORRECT, ACCURATE, CURRENT OR COMPLETE. YARDI MATRIX IS NOT LIABLE FOR ANY LOSS, CLAIM, OR DEMAND ARISING DIRECTLY OR INDIRECTLY FROM ANY USE OR RELIANCE UPON THE INFORMATION CONTAINED HEREIN.

## **COPYRIGHT NOTICE**

This document, publication and/or presentation (collectively, 'document') is protected by copyright, trademark and other intellectual property laws. Use of this document is subject to the terms and conditions of Yardi Systems, Inc. dba Yardi Matrix's Terms of Use <a href="http://www.yar