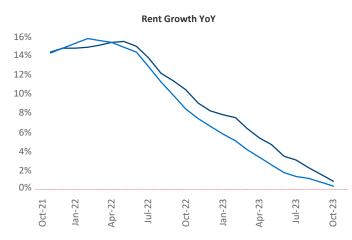

New lease asking **rents** are at \$1,299, up 0.9% ▲ from the previous year placing Greenville at **75th** overall in year-over-year rent growth.

Multifamily housing **demand** has been positive with **4,247** ▲ net units absorbed over the past twelve months. This is up **1,858** ▲ units from the previous year's gain of **2,389** ▲ absorbed units.