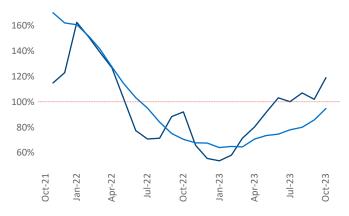

Multifamily housing demand has been positive with **4,247** ▲ net units absorbed over the past twelve months. This is up **1,858** Inits from the previous year's gain of **2,389** ▲ absorbed units.

**Employment** in Greenville has grown by **1.6%** A over the past 12 months, while hourly wages have risen by 8.5% YoY to \$31.44 according to the Bureau of Labor Statistics.