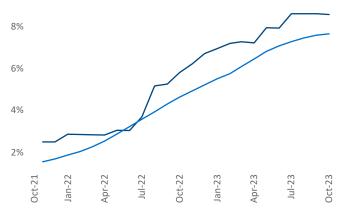

Greenville is the 59th largest multifamily market with 70,957 completed units and 24,540 units in development, 6,088 of which have already broken ground.

New lease asking **rents** are at **\$1,299**, up **0.9%**▲ from the previous year placing Greenville at 75th overall in year-over-year rent growth.