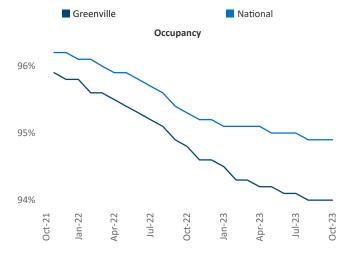

nville

Anderson

Razvan Cimpean SEO Engineer Jeff.Adler@yardi.com Razvan-I.Cimpean@yardi.com Greenville October 2023

Greenville is the 59th largest multifamily market with 70,957 completed units and 24,540 units in development, 6,088 of which have already broken ground.

New lease asking **rents** are at **\$1,299**, up **0.9%**▲ from the previous year placing Greenville at 75th overall in year-over-year rent growth.

Multifamily housing demand has been positive with **4,247** ▲ net units absorbed over the past twelve months. This is up **1,858** Inits from the previous year's gain of **2,389** ▲ absorbed units.

**Employment** in Greenville has grown by **1.6%** A over the past 12 months, while hourly wages have risen by 8.5% YoY to \$31.44 according to the Bureau of Labor Statistics.



McCormick











## DISCLAIMER

ALTHOUGH EVERY EFFORT IS MADE TO ENSURE THE ACCURACY, TIMELINESS AND COMPLETENESS OF THE INFORMATION PROVIDED IN THIS PUBLICATION, THE INFORMATION IS PROVIDED "AS IS" AND YARDI MATRIX DOES NOT GUARANTEE, WARRANT, REPRESENT OR UNDERTAKE THAT THE INFORMATION PROVIDED IS CORRECT, ACCURATE, CURRENT OR COMPLETE. YARDI MATRIX IS NOT LIABLE FOR ANY LOSS, CLAIM, OR DEMAND ARISING DIRECTLY OR INDIRECTLY FROM ANY USE OR RELIANCE UPON THE INFORMATION CONTAINED HEREIN.

## **COPYRIGHT NOTICE**

This document, publication and/or presentation (collectively, 'document') is protected by copyright, trademark and other intellectual property laws. Use of this document is subject to the terms and conditions of Yardi Systems, Inc. dba Yardi Matrix's Terms of Use <a href="h