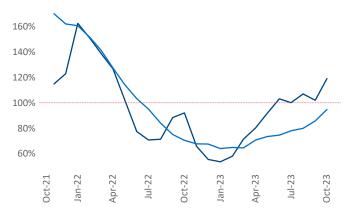

Multifamily housing demand has been positive with **4,247** ▲ net units absorbed over the past twelve months. This is up **1,858** Inits from the previous year's gain of **2,389** ▲ absorbed units.

**Employment** in Greenville has grown by **1.6%** A over the past 12 months, while hourly wages have risen by 8.5% YoY to \$31.44 according to the Bureau of Labor Statistics.