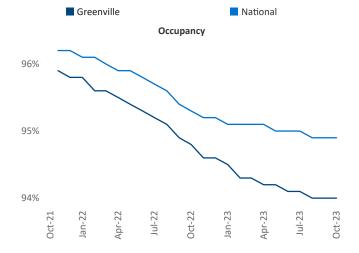

October 2023

Greenville is the 59th largest multifamily market with 70,957 completed units and 24,540 units in development, 6,088 of which have already broken ground.

New lease asking **rents** are at **\$1,299**, up **0.9%** from the previous year placing Greenville at 75th overall in year-over-year rent growth.