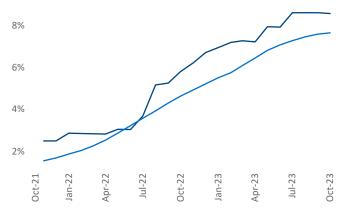

October 2023

Greenville is the 59th largest multifamily market with 70,957 completed units and 24,540 units in development, 6,088 of which have already broken ground.

New lease asking **rents** are at **\$1,299**, up **0.9%** from the previous year placing Greenville at 75th overall in year-over-year rent growth.