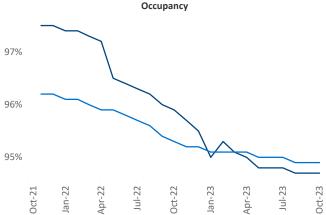

esident

Jeff.Adler@yardi.com

Razvan Cimpean SEO Engineer Razvan-I.Cimpean@yardi.com Fort Wayne October 2023

Fort Wayne is the 105th largest multifamily market with 26,884 completed units and 4,623 units in development, 1,053 of which have already broken ground.

New lease asking **rents** are at **\$1,028**, up **2.9%** from the previous year placing Fort Wayne at 42nd overall in year-over-year rent growth.

Multifamily housing **demand** has been negative with -16 V net units absorbed over the past twelve months. This is up 117 units from the previous year's loss of -133 V absorbed units.

**Employment** in Fort Wayne has grown by **1.8%** A over the past 12 months, while hourly wages have risen by 2.1% YoY to \$30.52 according to the Bureau of Labor Statistics.





Jul-23

Oct-23









## DISCLAIMER

ALTHOUGH EVERY EFFORT IS MADE TO ENSURE THE ACCURACY, TIMELINESS AND COMPLETENESS OF THE INFORMATION PROVIDED IN THIS PUBLICATION, THE INFORMATION IS PROVIDED "AS IS" AND YARDI MATRIX DOES NOT GUARANTEE, WARRANT, REPRESENT OR UNDERTAKE THAT THE INFORMATION PROVIDED IS CORRECT, ACCURATE, CURRENT OR COMPLETE. YARDI MATRIX IS NOT LIABLE FOR ANY LOSS, CLAIM, OR DEMAND ARISING DIRECTLY OR INDIRECTLY FROM ANY USE OR RELIANCE UPON THE INFORMATION CONTAINED HEREIN.

## **COPYRIGHT NOTICE**

This document, publication and/or presentation (collectively, 'document') is protected by copyright, trademark and other intellectual property laws. Use of this document is subject to the terms and conditions of Yardi Systems, Inc. dba Yardi Matrix's Terms of Use <a href="http://www.yardima