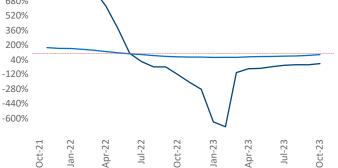

New lease asking **rents** are at **\$1,028**, up **2.9%** from the previous year placing Fort Wayne at 42nd overall in year-over-year rent growth.

Multifamily housing **demand** has been negative with -16 V net units absorbed over the past twelve months. This is up 117 units from the previous year's loss of -133 V absorbed units.