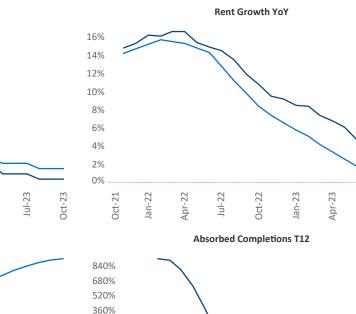

New lease asking **rents** are at **\$1,028**, up **2.9%** from the previous year placing Fort Wayne at 42nd overall in year-over-year rent growth.

Multifamily housing **demand** has been negative with -16 V net units absorbed over the past twelve months. This is up 117 units from the previous year's loss of -133 V absorbed units.