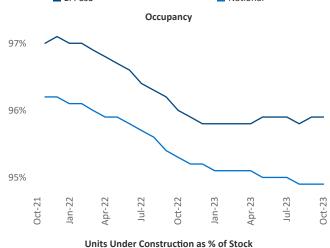

New lease asking **rents** are at \$1,058, up 3.0% ▲ from the previous year placing El Paso at 39th overall in year-over-year rent growth.

Multifamily housing **demand** has been positive with **396** ▲ net units absorbed over the past twelve months. This is up **800** ▲ units from the previous year's loss of **-404** ▼ absorbed units.