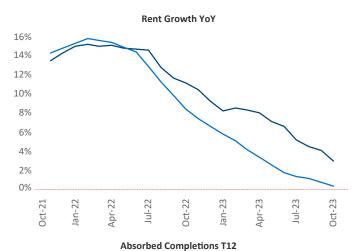

New lease asking **rents** are at \$1,058, up 3.0% ▲ from the previous year placing El Paso at 39th overall in year-over-year rent growth.

Multifamily housing **demand** has been positive with **396** ▲ net units absorbed over the past twelve months. This is up **800** ▲ units from the previous year's loss of **-404** ▼ absorbed units.