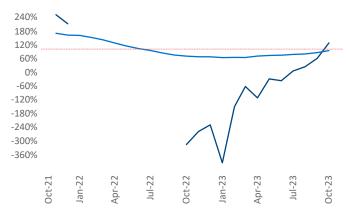

New lease asking **rents** are at \$1,058, up 3.0% ▲ from the previous year placing El Paso at 39th overall in year-over-year rent growth.

Multifamily housing **demand** has been positive with **396** ▲ net units absorbed over the past twelve months. This is up **800** ▲ units from the previous year's loss of **-404** ▼ absorbed units.