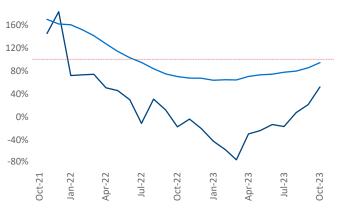

New lease asking **rents** are at **\$1,239**, up **0.2%** from the previous year placing Detroit at 89th overall in year-over-year rent growth.

Multifamily housing demand has been positive with 983 net units absorbed over the past twelve months. This is up 1,374 units from the previous year's loss of -391 V absorbed units.