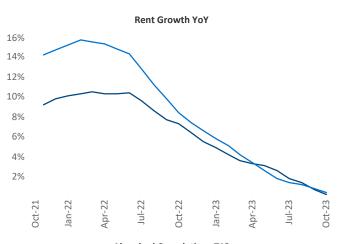

New lease asking **rents** are at **\$1,239**, up **0.2%** from the previous year placing Detroit at 89th overall in year-over-year rent growth.

Multifamily housing demand has been positive with 983 net units absorbed over the past twelve months. This is up 1,374 units from the previous year's loss of -391 V absorbed units.