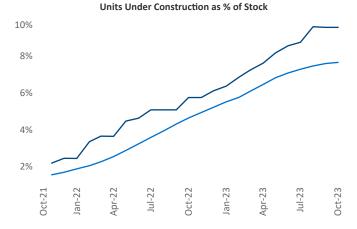

## Des Moines October 2023

**Des Moines** is the **79th** largest multifamily market with **44,747** completed units and **13,244** units in development, **4,279** of which have already broken ground.

New lease asking **rents** are at \$1,113, up 3.5% ▲ from the previous year placing Des Moines at 29th overall in year-over-year rent growth.