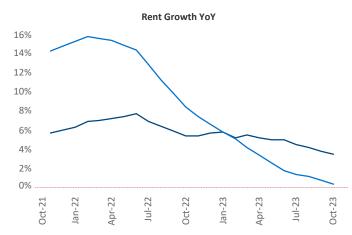

## Des Moines October 2023

**Des Moines** is the **79th** largest multifamily market with **44,747** completed units and **13,244** units in development, **4,279** of which have already broken ground.

New lease asking **rents** are at \$1,113, up 3.5% ▲ from the previous year placing Des Moines at 29th overall in year-over-year rent growth.