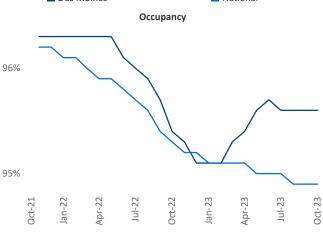

Multifamily housing **demand** has been positive with **1,735** ▲ net units absorbed over the past twelve months. This is up **203** ▲ units from the previous year's gain of **1,532** ▲ absorbed units.