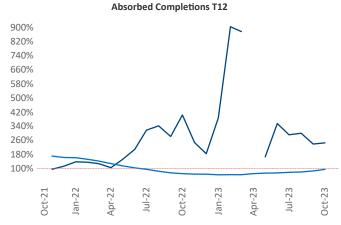

Multifamily housing **demand** has been positive with **1,735** ▲ net units absorbed over the past twelve months. This is up **203** ▲ units from the previous year's gain of **1,532** ▲ absorbed units.