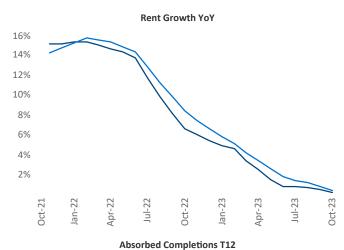

New lease asking **rents** are at \$1,918, up 0.2% ▲ from the previous year placing Denver at 89th overall in year-over-year rent growth.

Multifamily housing **demand** has been positive with **10,027** ▲ net units absorbed over the past twelve months. This is up **1,815** ▲ units from the previous year's gain of **8,212** ▲ absorbed units.