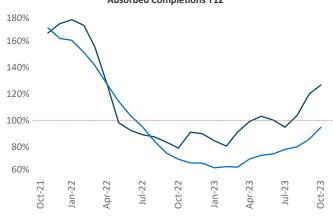

New lease asking **rents** are at \$1,918, up 0.2% ▲ from the previous year placing Denver at 89th overall in year-over-year rent growth.

Multifamily housing **demand** has been positive with **10,027** ▲ net units absorbed over the past twelve months. This is up **1,815** ▲ units from the previous year's gain of **8,212** ▲ absorbed units.