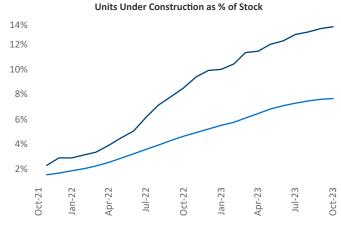

Contacts

Jeff Adler Vice President <u>Jeff.Adler@yardi.com</u> Razvan Cimpean SEO Engineer Razvan-I.Cimpean@yardi.com Denver October 2023

**Denver** is the **11th** largest multifamily market with **314,852** completed units and **160,277** units in development, **42,245** of which have already broken ground.