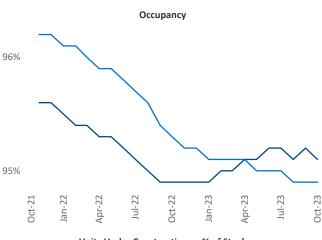

New lease asking **rents** are at \$1,918, up 0.2% ▲ from the previous year placing Denver at 89th overall in year-over-year rent growth.

Multifamily housing **demand** has been positive with **10,027** ▲ net units absorbed over the past twelve months. This is up **1,815** ▲ units from the previous year's gain of **8,212** ▲ absorbed units.