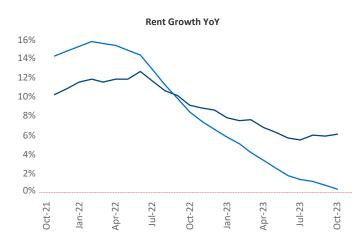

New lease asking **rents** are at \$1,086, up 6.1% ▲ from the previous year placing Dayton at 8th overall in year-over-year rent growth.

Multifamily housing **demand** has been negative with -984 ▼ net units absorbed over the past twelve months. This is down -2,539 ▼ units from the previous year's gain of 1,555 ▲ absorbed units.