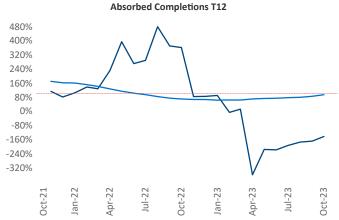

New lease asking **rents** are at \$1,086, up 6.1% ▲ from the previous year placing Dayton at 8th overall in year-over-year rent growth.

Multifamily housing **demand** has been negative with -984 ▼ net units absorbed over the past twelve months. This is down -2,539 ▼ units from the previous year's gain of 1,555 ▲ absorbed units.