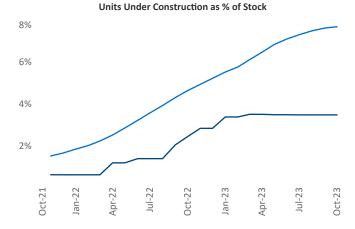

Contacts

Jeff Adler Vice President Jeff.Adler@yardi.com Razvan Cimpean SEO Engineer Razvan-I.Cimpean@yardi.com Dayton October 2023

**Dayton** is the **73rd** largest multifamily market with **49,380** completed units and **8,417** units in development, **1,720** of which have already broken ground.