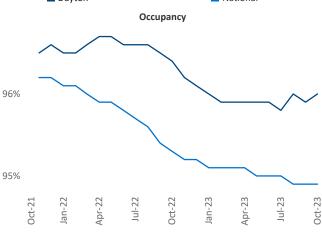

ce President Jeff.Adler@yardi.com Razvan Cimpean SEO Engineer Razvan-I.Cimpean@yardi.com Dayton October 2023

**Dayton** is the **73rd** largest multifamily market with **49,380** completed units and **8,417** units in development, **1,720** of which have already broken ground.

New lease asking **rents** are at \$1,086, up 6.1% ▲ from the previous year placing Dayton at 8th overall in year-over-year rent growth.

Multifamily housing **demand** has been negative with -984 ▼ net units absorbed over the past twelve months. This is down -2,539 ▼ units from the previous year's gain of 1,555 ▲ absorbed units.

**Employment** in Dayton has grown by **2.2%** ▲ over the past 12 months, while hourly wages have risen by **1.3%** ▲ YoY to **\$30.70** according to the *Bureau of Labor Statistics*.











## **DISCLAIMER**

ALTHOUGH EVERY EFFORT IS MADE TO ENSURE THE ACCURACY, TIMELINESS AND COMPLETENESS OF THE INFORMATION PROVIDED IN THIS PUBLICATION, THE INFORMATION IS PROVIDED "AS IS" AND YARDI MATRIX DOES NOT GUARANTEE, WARRANT, REPRESENT OR UNDERTAKE THAT THE INFORMATION PROVIDED IS CORRECT, ACCURATE, CURRENT OR COMPLETE. YARDI MATRIX IS NOT LIABLE FOR ANY LOSS, CLAIM, OR DEMAND ARISING DIRECTLY OR INDIRECTLY FROM ANY USE OR RELIANCE UPON THE INFORMATION CONTAINED HEREIN.

## **COPYRIGHT NOTICE**

This document, publication and/or presentation (collectively, 'document') is protected by copyright, trademark and other intellectual property laws. Use of this document is subject to the terms and conditions of Yardi Systems, Inc. dba Yardi Matrix's Terms of Use <a href="http://www.y