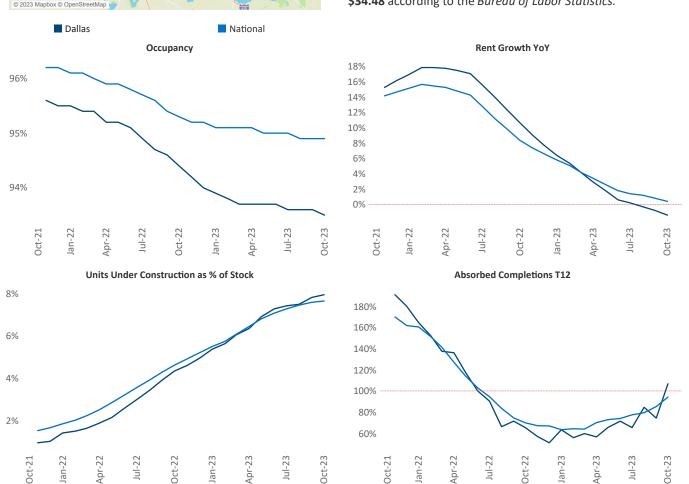

**Dallas** is the **1st** largest multifamily market with **865,427** completed units and **217,825** units in development, **68,825** of which have already broken ground.

New lease asking **rents** are at **\$1,546**, down **-1.4% ▼** from the previous year placing Dallas at **102nd** overall in year-over-year rent growth.

Multifamily housing **demand** has been positive with **19,653** ▲ net units absorbed over the past twelve months. This is up **4,814** ▲ units from the previous year's gain of **14,839** ▲ absorbed units.

**Employment** in Dallas has grown by **3.5%** ▲ over the past 12 months, while hourly wages have risen by **2.6%** ▲ YoY to **\$34.48** according to the *Bureau of Labor Statistics*.